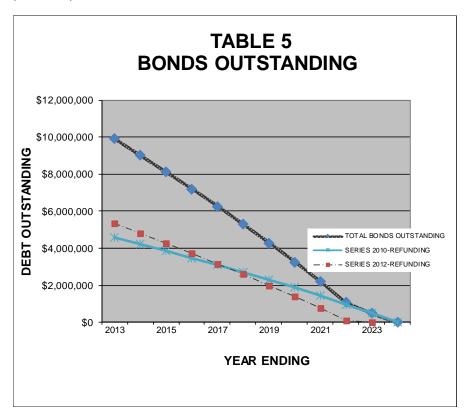

\$9,910,000 general obligation refunding bonds are outstanding. The County's bonds presently carry "AAA" ratings (insured) with underlying ratings as follows: Moody's Investor Services Aa2 and Standard & Poor's AA. Table 5 illustrates annual changes in bonds outstanding. Capital lease obligations are for road equipment and are payable from annual appropriations of the General Fund. Information about compensated absences may be found on page 27 and additional information on the County's long-term debt may be found on page 35.