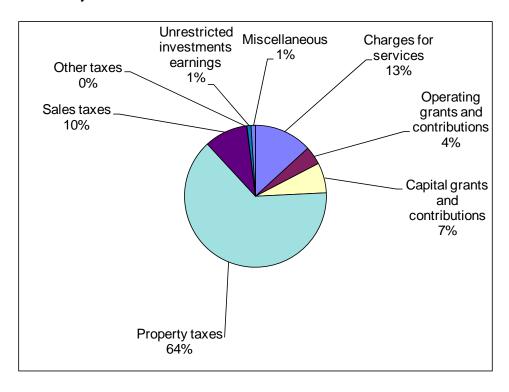

#### **Revenues by Source**

Table 2 Changes in Net Position

|                                    | <br>2013 2       |                     | 2012       |    | Change      |  |  |
|------------------------------------|------------------|---------------------|------------|----|-------------|--|--|
| Revenues:                          |                  |                     |            |    |             |  |  |
| Net Program Revenues:              |                  |                     |            |    |             |  |  |
| Charges for services               | \$<br>2,795,718  | \$                  | 3,125,408  | \$ | (329,690)   |  |  |
| Operating grants and contributions | 490,227          |                     | 469,296    |    | 20,931      |  |  |
| Capital grants and contributions   | 2,462,879        |                     | 4,015,745  |    | (1,552,866) |  |  |
| General Revenues:                  |                  |                     |            |    |             |  |  |
| Property taxes                     | 16,993,433       |                     | 15,354,608 |    | 1,638,825   |  |  |
| Sales taxes                        | 1,885,967        |                     | 1,766,833  |    | 119,134     |  |  |
| Other taxes                        | 18,041           |                     | 15,427     |    | 2,614       |  |  |
| Unrestricted investments earnings  | 65,945           |                     | 77,061     |    | (11,116)    |  |  |
| Miscellaneous                      | <br>253,650      |                     | 242,722    |    | 10,928      |  |  |
| Total revenues                     | 24,965,860       |                     | 25,067,100 |    | (101,240)   |  |  |
| Expenses:                          |                  |                     |            |    |             |  |  |
| General administration             | 1,832,202        |                     | 2,000,812  |    | (168,610)   |  |  |
| Judicial                           | 1,447,753        |                     | 1,396,476  |    | 51,277      |  |  |
| Legal                              | 733,688          |                     | 692,757    |    | 40,931      |  |  |
| Financial administration           | 1,077,665        |                     | 1,068,119  |    | 9,546       |  |  |
| Public facilities                  | 1,093,671        |                     | 1,135,253  |    | (41,582)    |  |  |
| Public safety                      | 5,544,172        | 5,544,172 5,466,369 |            |    | 77,803      |  |  |
| Roads and bridges                  | 4,430,001        |                     | 3,832,400  |    | 597,601     |  |  |
| Health and welfare                 | 3,017,500        | 7,500 2,668,613     |            |    | 348,887     |  |  |
| Community development              | 168,560          | 168,560 160,222     |            |    | 8,338       |  |  |
| Culture and recreation             | 801,846          |                     | 243,490    |    | 558,356     |  |  |
| Social services                    | 37,346           |                     | 41,250     |    | (3,904)     |  |  |
| Conservation                       | 16,742           |                     | 7,750      |    | 8,992       |  |  |
| Sanitation services                | 160,803          |                     | 151,711    |    | 9,092       |  |  |
| Nondepartmental                    | 253,789          |                     | 438,111    |    | (184,322)   |  |  |
| Interest and fiscal charges        | <br>326,943      |                     | 435,662    |    | (108,719)   |  |  |
| Total expenses                     | <br>20,942,681   |                     | 19,738,995 |    | 1,203,686   |  |  |
| Change in net assets               | 4,023,179        |                     | 5,328,105  | \$ | (1,304,926) |  |  |
| Net position - beginning           | <br>52,638,040   |                     | 47,309,935 |    |             |  |  |
| Net position - ending              | \$<br>56,661,219 | \$                  | 52,638,040 |    |             |  |  |