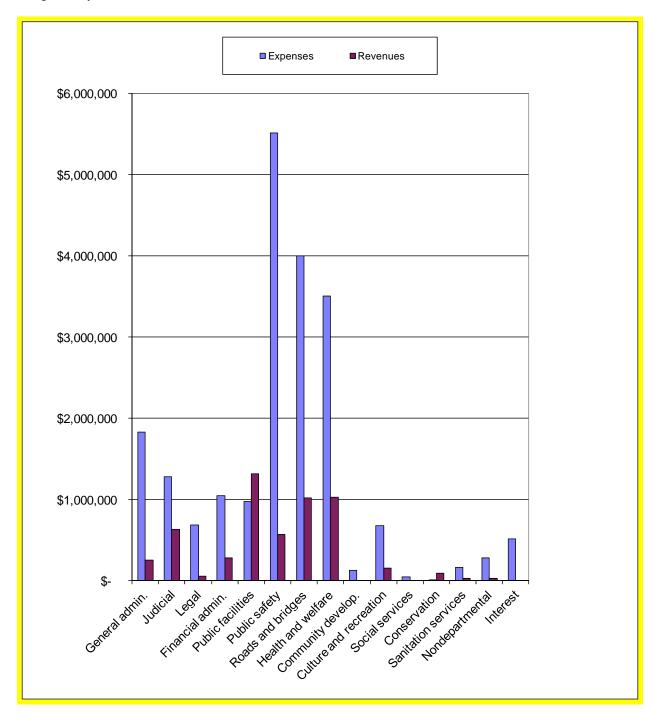

#### **Program Expenses and Revenues**

The cost of the county's programs exceeded program revenues of \$5,744,462 by \$15,193,857 as illustrated above. Program revenues amounted to 27% of program costs.