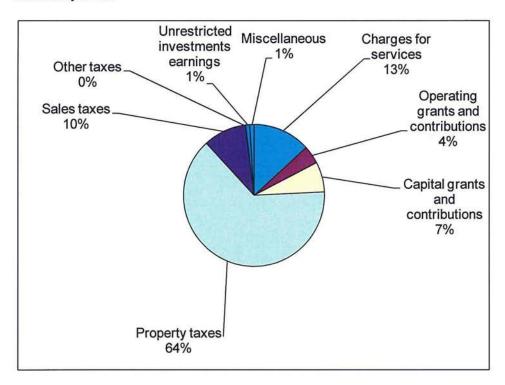

#### Revenues by Source

Table 2 Changes in Net Position

Table 2 Changes in Net Position

|                                              | ii | 2015           | <br>2014         | Change |             |  |
|----------------------------------------------|----|----------------|------------------|--------|-------------|--|
| Revenues:                                    |    |                |                  |        |             |  |
| Net Program Revenues:                        |    |                |                  |        |             |  |
| Charges for services                         | \$ | 2,966,408      | \$<br>3,035,593  | \$     | (69,185)    |  |
| Operating grants and contributions           |    | 385,867        | 574,722          |        | (188,855)   |  |
| Capital grants and contributions             |    | 1,164,391      | 2,453,662        |        | (1,289,271) |  |
| General Revenues:                            |    |                |                  |        |             |  |
| Property taxes                               |    | 17,382,874     | 17,223,131       |        | 159,743     |  |
| Sales taxes                                  |    | 3,376,372      | 2,189,966        |        | 1,186,406   |  |
| Other taxes                                  |    | 28,998         | 25,416           |        | 3,582       |  |
| Unrestricted investments earnings            |    | 65,238         | 62,924           |        | 2,314       |  |
| Miscellaneous                                |    | 334,361        | 180,423          |        | 153,938     |  |
| Total revenues                               |    | 25,704,509     | <br>25,745,837   |        | (41,328)    |  |
| Expenses:                                    |    |                |                  |        |             |  |
| General administration                       |    | 2,026,708      | 1,838,070        |        | 188,638     |  |
| Judicial                                     |    | 1,839,126      | 1,527,624        |        | 311,502     |  |
| Legal                                        |    | 798,722        | 765,218          |        | 33,504      |  |
| Financial administration                     |    | 1,264,131      | 1,182,289        |        | 81,842      |  |
| Public facilities                            |    | 1,081,088      | 1,068,893        |        | 12,195      |  |
| Public safety                                |    | 5,794,436      | 6,129,476        |        | (335,040)   |  |
| Roads and bridges                            |    | 5,153,347      | 4,571,268        |        | 582,079     |  |
| Health and welfare                           |    | 4,976,156      | 3,519,061        |        | 1,457,095   |  |
| Community development                        |    | 175,833        | 155,256          |        | 20,577      |  |
| Culture and recreation                       |    | 874,490        | 859,632          |        | 14,858      |  |
| Social services                              |    | 50,915         | 38,444           |        | 12,471      |  |
| Conservation                                 |    | 7,750          | 11,554           |        | (3,804)     |  |
| Sanitation services                          |    | 173,894        | 162,834          |        | 11,060      |  |
| Nondepartmental                              |    | 160,938        | -                |        | 160,938     |  |
| Interest and fiscal charges                  |    | 290,585        | 317,869          |        | (27,284)    |  |
| Total expenses                               |    | 24,668,119     | <br>22,147,488   |        | 2,520,631   |  |
| Change in net position                       |    | 1,036,390      | 3,598,349        | \$     | (2,561,959) |  |
| Net position - beginning                     |    | 60,259,568     | 56,661,219       | -      |             |  |
| Effect of implementing GASB Statement No. 68 |    | 475,169        |                  |        |             |  |
| Net position - ending                        | \$ | 61,771,127     | \$<br>60,259,568 |        |             |  |
| b                                            |    | ,,,, <u></u> , | <br>             |        |             |  |