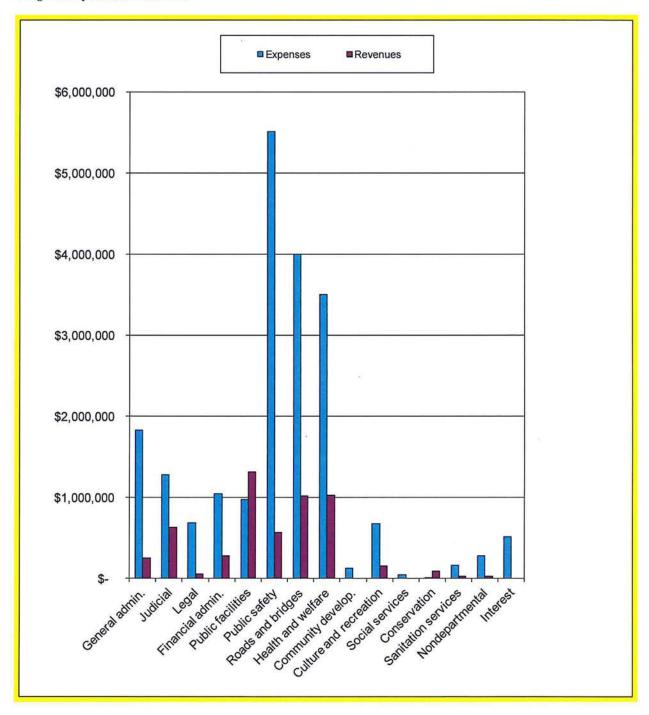

#### **Program Expenses and Revenues**

The cost of the county's programs exceeded program revenues of 4,516,666 by 20,151,453 as illustrated above. Program revenues amounted to 18% of program costs.

Management's Discussion and Analysis December 31, 2015 (Unaudited)