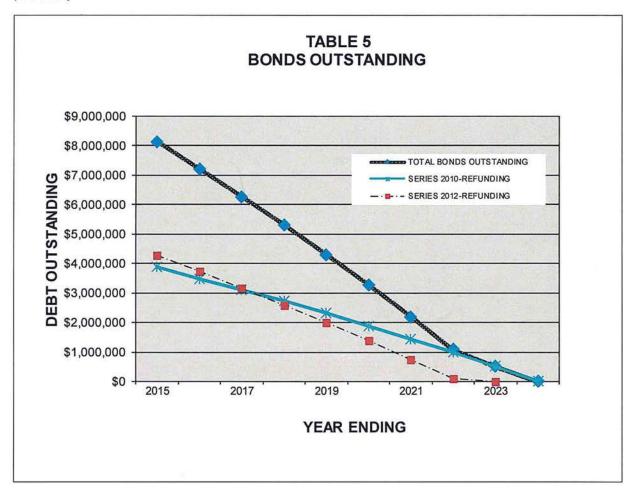

\$8,125,000 general obligation refunding bonds are outstanding. The County's bonds presently carry "AAA" ratings (insured) with underlying ratings as follows: Moody's Investor Services Aa2 and Standard & Poor's AA. Table 5 illustrates annual changes in bonds outstanding. Capital lease obligations are for road equipment and are payable from annual appropriations of the General Fund. Information about compensated absences may be found on page 27 and additional information on the County's long-term debt may be found on page 34.