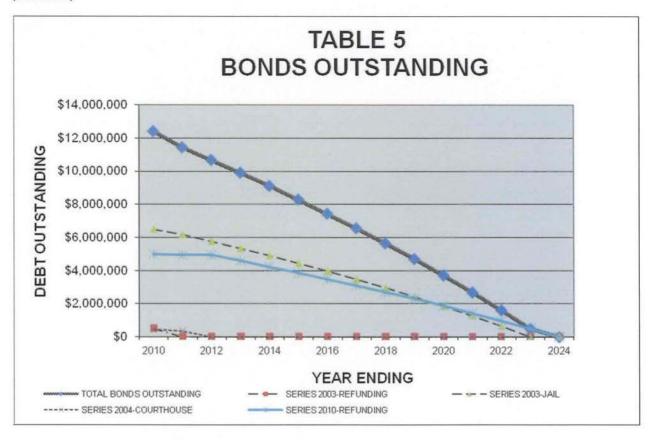

General obligation bonds outstanding include \$6,495,000 for jail construction and \$495,000 refunding bonds related to hospital expansion and improvements. \$4,985,000 general obligation bonds were issued in 2010 to refund all but \$435,000 of the 2004 certificates of obligation related to courthouse renovation. The County's bonds presently carry "AAA" ratings (insured) with underlying ratings as follows: Moody's Investor Services Aa2 and Standard & Poor's AA-. Table 5 illustrates annual changes in bonds outstanding. Capital lease obligations are for road equipment and are payable from annual appropriations of the General Fund. Information about compensated absences may be found on 27 and additional information on the County's long-term debt may be found on pages 33-35.