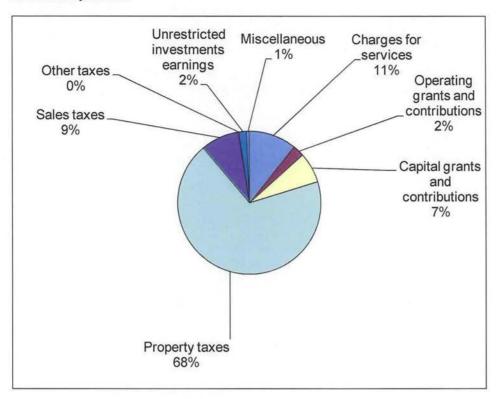

#### Revenues by Source

An additional portion of the County's net assets, \$1,510,877, or 3%, represents resources that are subject to external restrictions on how they may be used. The remaining balance of unrestricted net assets, \$22,952,420 or 50%, may be used to meet the government's ongoing obligations to citizens and creditors.