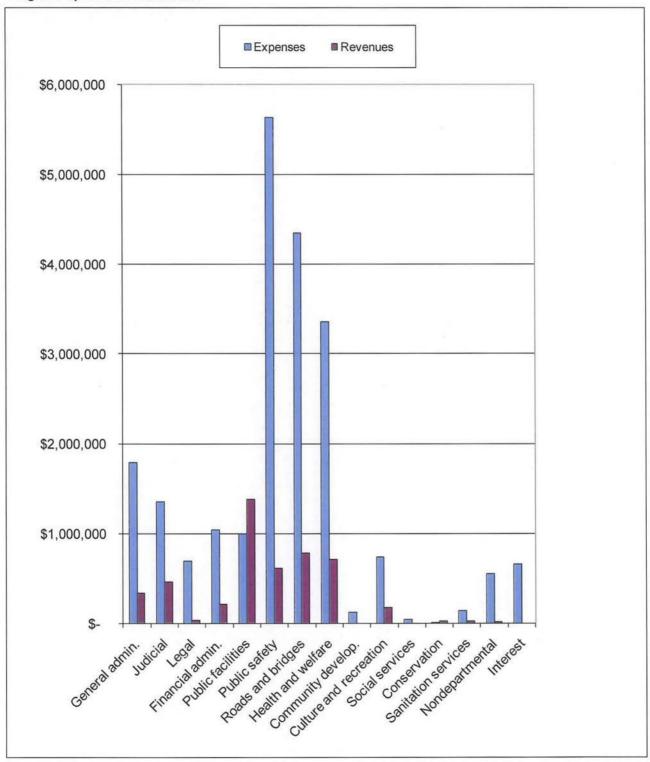

#### **Program Expenses and Revenues**

The cost of the county's programs exceeded program revenues of \$4,784,361 by \$16,699,642, as illustrated above. Program revenues amounted to 22% of program costs.

Table 2 Changes in Net Assets

|                                    | 2010 |            | 2009            |            | Change |             |
|------------------------------------|------|------------|-----------------|------------|--------|-------------|
| Revenues:                          |      |            |                 |            |        |             |
| Net Program Revenues:              |      |            |                 |            |        |             |
| Charges for services               | \$   | 2,540,505  | \$              | 2,603,677  | \$     | (63,172)    |
| Operating grants and contributions | ·    | 620,927    | ·               | 802,293    |        | (181,366)   |
| Capital grants and contributions   |      | 1,622,929  |                 | 427,682    |        | 1,195,247   |
| General Revenues:                  |      |            |                 |            |        |             |
| Property taxes                     |      | 16,237,616 |                 | 19,305,775 |        | (3,068,159) |
| Sales taxes                        |      | 2,046,452  |                 | 2,390,879  |        | (344,427)   |
| Other taxes                        |      | 28,272     |                 | 28,170     |        | 102         |
| Unrestricted investments earnings  |      | 402,750    |                 | 375,897    |        | 26,853      |
| Miscellaneous                      |      | 155,444    |                 | 294,155    |        | (138,711)   |
| Total revenues                     |      | 23,654,895 |                 | 26,228,528 |        | (2,573,633) |
| Expenses:                          |      |            |                 |            |        |             |
| General administration             |      | 1,792,899  |                 | 1,674,926  |        | 117,973     |
| Judicial                           |      | 1,356,510  |                 | 1,239,145  |        | 117,365     |
| Legal                              |      | 698,116    | 700,867         |            |        | (2,751)     |
| Financial administration           |      | 1,039,490  | 787,254         |            |        | 252,236     |
| Public facilities                  |      | 1,000,186  | 1,072,259       |            |        | (72,073)    |
| Public safety                      |      | 5,630,199  | 5,734,366       |            |        | (104,167)   |
| Roads and bridges                  |      | 4,353,277  | 5,189,257       |            |        | (835,980)   |
| Health and welfare                 |      | 3,357,545  | 3,759,914       |            |        | (402,369)   |
| Community development              |      | 121,644    |                 | 162,524    |        | (40,880)    |
| Culture and recreation             |      | 736,295    |                 | 710,050    |        | 26,245      |
| Social services                    |      | 41,874     | 42,030          |            |        | (156)       |
| Conservation                       |      | 7,750      |                 | 7,750      |        | -           |
| Sanitation services                |      | 137,942    | 160,047         |            |        | (22,105)    |
| Nondepartmental                    |      | 547,769    |                 | 596,343    |        | (48,574)    |
| Interest on long-term debt         |      | 662,507    | *************** | 626,265    |        | 36,242      |
| Total expenses                     |      | 21,484,003 |                 | 22,462,997 |        | (978,994)   |
| Change in net assets               |      | 2,170,892  |                 | 3,765,531  | \$     | (1,594,639) |
| Net assets - beginning             |      | 43,715,844 |                 | 39,950,313 |        |             |
| Net assets - ending                | \$   | 45,886,736 | \$              | 43,715,844 |        |             |