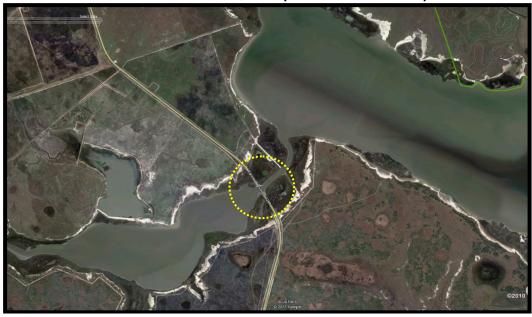

**Zone A: San Antonio Bay and West Calhoun County** 

Area Name: Goff (Hog) Bayou (South of Green Lake)

### Area Name: Goff (Hog) Bayou (South of Green Lake)

Location: Highway 35 and Goff Bayou

| Activity/Amenity        | Infrastructure<br>/Facilities | Comments                                                                                                                                         |
|-------------------------|-------------------------------|--------------------------------------------------------------------------------------------------------------------------------------------------|
| Fishing                 | X                             |                                                                                                                                                  |
| Swimming                | X                             |                                                                                                                                                  |
| Wildlife Viewing        | Х                             |                                                                                                                                                  |
| Picnicking              |                               |                                                                                                                                                  |
| Camping                 |                               |                                                                                                                                                  |
| Windsurfing             |                               |                                                                                                                                                  |
| Boat Ramp               | Х                             |                                                                                                                                                  |
| Boat Dock               |                               |                                                                                                                                                  |
| Pier                    |                               |                                                                                                                                                  |
| Restroom                |                               |                                                                                                                                                  |
| Shower                  |                               |                                                                                                                                                  |
| Electricity/Lighting    |                               |                                                                                                                                                  |
| Fresh Water             |                               |                                                                                                                                                  |
| Concession              |                               |                                                                                                                                                  |
| Entrance/Parking Fee    |                               |                                                                                                                                                  |
| Access for the Mobility |                               |                                                                                                                                                  |
| Impaired                |                               |                                                                                                                                                  |
| Gulf Access             |                               |                                                                                                                                                  |
| Bay/River/Lake Access   | X                             |                                                                                                                                                  |
|                         |                               |                                                                                                                                                  |
|                         |                               |                                                                                                                                                  |
| Other Comments:         | shorelines for i              | ssed from State Highway 35. Needs access to the mobility impaired. Users mentioned that it really d lights. It has great potential for kayaking. |