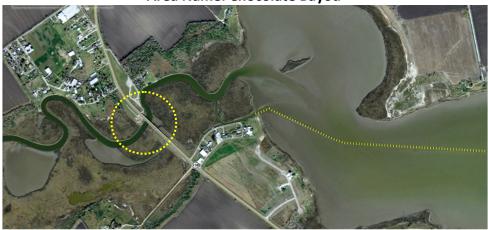

### Area Name: Goff (Hog) Bayou (South of Green Lake)

Location: Highway 35 and Goff Bayou

| Activity/Amenity        | Infrastructure<br>/Facilities | Comments                                                                                                                                         |
|-------------------------|-------------------------------|--------------------------------------------------------------------------------------------------------------------------------------------------|
| Fishing                 | X                             |                                                                                                                                                  |
| Swimming                | X                             |                                                                                                                                                  |
| Wildlife Viewing        | Х                             |                                                                                                                                                  |
| Picnicking              |                               |                                                                                                                                                  |
| Camping                 |                               |                                                                                                                                                  |
| Windsurfing             |                               |                                                                                                                                                  |
| Boat Ramp               | Х                             |                                                                                                                                                  |
| Boat Dock               |                               |                                                                                                                                                  |
| Pier                    |                               |                                                                                                                                                  |
| Restroom                |                               |                                                                                                                                                  |
| Shower                  |                               |                                                                                                                                                  |
| Electricity/Lighting    |                               |                                                                                                                                                  |
| Fresh Water             |                               |                                                                                                                                                  |
| Concession              |                               |                                                                                                                                                  |
| Entrance/Parking Fee    |                               |                                                                                                                                                  |
| Access for the Mobility |                               |                                                                                                                                                  |
| Impaired                |                               |                                                                                                                                                  |
| Gulf Access             |                               |                                                                                                                                                  |
| Bay/River/Lake Access   | X                             |                                                                                                                                                  |
|                         |                               |                                                                                                                                                  |
|                         |                               |                                                                                                                                                  |
| Other Comments:         | shorelines for i              | ssed from State Highway 35. Needs access to the mobility impaired. Users mentioned that it really d lights. It has great potential for kayaking. |