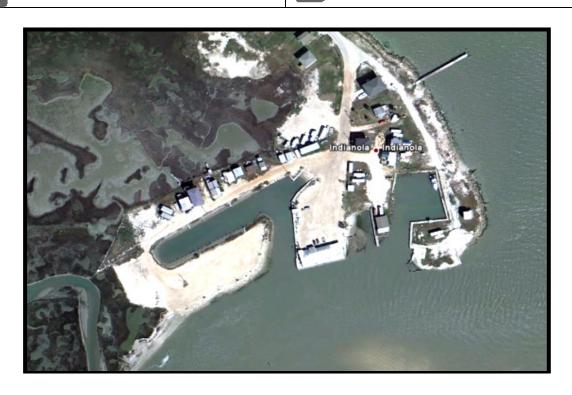

**Zone A: San Antonio Bay and West Calhoun County** 

Area Name: Goff (Hog) Bayou (South of Green Lake)

### Area Name: Goff (Hog) Bayou (South of Green Lake)

Location: Highway 35 and Goff Bayou

| Activity/Amenity        | Infrastructure<br>/Facilities | Comments                                                                                                                                         |
|-------------------------|-------------------------------|--------------------------------------------------------------------------------------------------------------------------------------------------|
| Fishing                 | X                             |                                                                                                                                                  |
| Swimming                | X                             |                                                                                                                                                  |
| Wildlife Viewing        | Х                             |                                                                                                                                                  |
| Picnicking              |                               |                                                                                                                                                  |
| Camping                 |                               |                                                                                                                                                  |
| Windsurfing             |                               |                                                                                                                                                  |
| Boat Ramp               | Х                             |                                                                                                                                                  |
| Boat Dock               |                               |                                                                                                                                                  |
| Pier                    |                               |                                                                                                                                                  |
| Restroom                |                               |                                                                                                                                                  |
| Shower                  |                               |                                                                                                                                                  |
| Electricity/Lighting    |                               |                                                                                                                                                  |
| Fresh Water             |                               |                                                                                                                                                  |
| Concession              |                               |                                                                                                                                                  |
| Entrance/Parking Fee    |                               |                                                                                                                                                  |
| Access for the Mobility |                               |                                                                                                                                                  |
| Impaired                |                               |                                                                                                                                                  |
| Gulf Access             |                               |                                                                                                                                                  |
| Bay/River/Lake Access   | X                             |                                                                                                                                                  |
|                         |                               |                                                                                                                                                  |
|                         |                               |                                                                                                                                                  |
| Other Comments:         | shorelines for i              | ssed from State Highway 35. Needs access to the mobility impaired. Users mentioned that it really d lights. It has great potential for kayaking. |