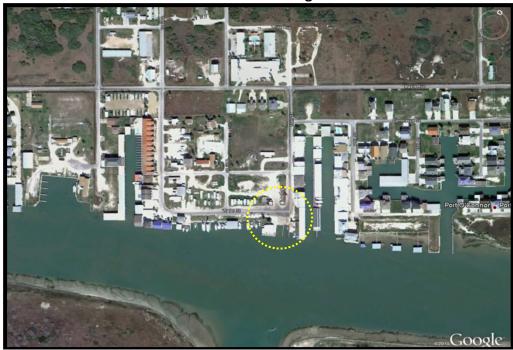

Figure 4. Shoreline Access Zones used in this inventory: Zone A--San Antonio Bay and West Calhoun County; Zone B--Gulf Intracoastal Waterway (GIWW); Zone C--South Lavaca Bay; Zone D--North Lavaca Bay; and Zone E--East Calhoun County.