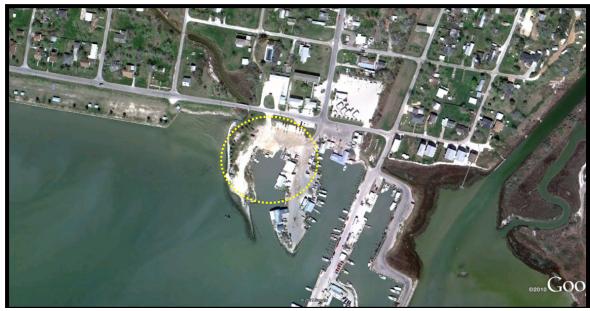

**Area Name: Seadrift Marina** 

Fishing

Wind Surfing

Boat Ramp

Restrooms

Motel/Lodging

Fishing Pier

Electricity/Lighting

Fresh Water

Wheelchair Accessible

**Shoreline Access** 

Wildlife Viewing

User's Fee

#### **Area Name: Seadrift Marina**

Location: Intersection of Main St and Bay Ave, City of Seadrift

| Activity/Amenity                 | Infrastructure<br>/Facilities                        | Comments                                                                                                                                                                                                             |
|----------------------------------|------------------------------------------------------|----------------------------------------------------------------------------------------------------------------------------------------------------------------------------------------------------------------------|
| Fishing                          | Х                                                    |                                                                                                                                                                                                                      |
| Swimming                         |                                                      |                                                                                                                                                                                                                      |
| Wildlife Viewing                 |                                                      |                                                                                                                                                                                                                      |
| Picnicking                       |                                                      |                                                                                                                                                                                                                      |
| Camping                          |                                                      |                                                                                                                                                                                                                      |
| Windsurfing                      | X                                                    |                                                                                                                                                                                                                      |
| Boat Ramp                        | X                                                    | New or under construction for improvements                                                                                                                                                                           |
| Boat Dock                        | X                                                    | Under construction for improvements                                                                                                                                                                                  |
| Pier                             | X                                                    |                                                                                                                                                                                                                      |
| Restroom                         | X                                                    | Available in bait shop                                                                                                                                                                                               |
| Shower                           |                                                      |                                                                                                                                                                                                                      |
| Electricity/Lighting             | X                                                    |                                                                                                                                                                                                                      |
| Fresh Water                      | X                                                    | Available in bait shop                                                                                                                                                                                               |
| Concession                       | X                                                    | Available in bait shop                                                                                                                                                                                               |
| Entrance/Parking Fee             |                                                      |                                                                                                                                                                                                                      |
| Access for the Mobility Impaired |                                                      |                                                                                                                                                                                                                      |
| Gulf Access                      |                                                      |                                                                                                                                                                                                                      |
| Bay/River/Lake Access            | X                                                    |                                                                                                                                                                                                                      |
|                                  |                                                      |                                                                                                                                                                                                                      |
| Other Comments:                  | volumes of user<br>parking expansion<br>is a dredged | ivately managed boat ramp. Owner says that large rs fill the facility during peak seasons. No room for on. Primary request that users make to improve site boat channel. The area is currently under a new bulkhead. |