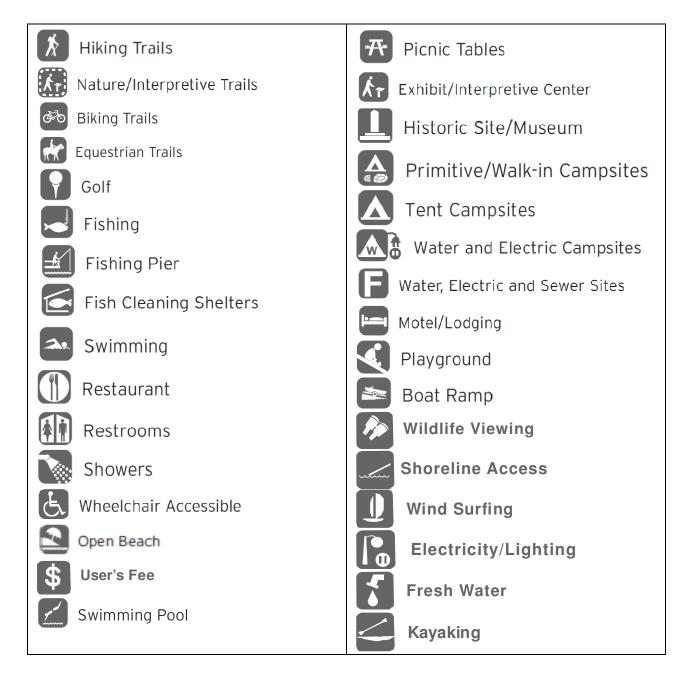

Figure 3. Information available on activities and infrastructure on the shoreline access points in Calhoun County, Texas (Source: TGLO)

Illustration signs were used in this memorandum to represent public infrastructure available at each access point, based on the descriptions provided in the TGLO Guide. Atkins followed the illustration format used by the Texas Parks and Wildlife Department for public parks. A few illustrations were also created to include local conditions. The list of signs is as follow: