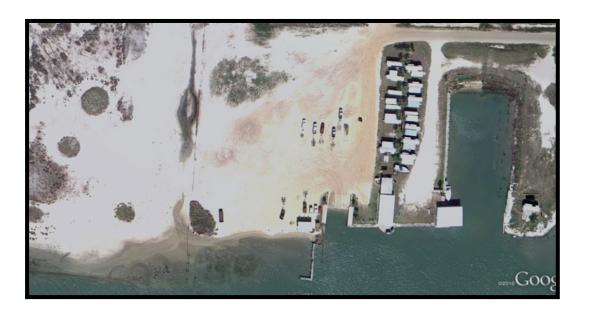

#### **Area Name: Seadrift Marina**

Location: Intersection of Main St and Bay Ave, City of Seadrift

| Activity/Amenity                 | Infrastructure<br>/Facilities                        | Comments                                                                                                                                                                                                             |
|----------------------------------|------------------------------------------------------|----------------------------------------------------------------------------------------------------------------------------------------------------------------------------------------------------------------------|
| Fishing                          | Х                                                    |                                                                                                                                                                                                                      |
| Swimming                         |                                                      |                                                                                                                                                                                                                      |
| Wildlife Viewing                 |                                                      |                                                                                                                                                                                                                      |
| Picnicking                       |                                                      |                                                                                                                                                                                                                      |
| Camping                          |                                                      |                                                                                                                                                                                                                      |
| Windsurfing                      | X                                                    |                                                                                                                                                                                                                      |
| Boat Ramp                        | X                                                    | New or under construction for improvements                                                                                                                                                                           |
| Boat Dock                        | X                                                    | Under construction for improvements                                                                                                                                                                                  |
| Pier                             | X                                                    |                                                                                                                                                                                                                      |
| Restroom                         | X                                                    | Available in bait shop                                                                                                                                                                                               |
| Shower                           |                                                      |                                                                                                                                                                                                                      |
| Electricity/Lighting             | X                                                    |                                                                                                                                                                                                                      |
| Fresh Water                      | X                                                    | Available in bait shop                                                                                                                                                                                               |
| Concession                       | X                                                    | Available in bait shop                                                                                                                                                                                               |
| Entrance/Parking Fee             |                                                      |                                                                                                                                                                                                                      |
| Access for the Mobility Impaired |                                                      |                                                                                                                                                                                                                      |
| Gulf Access                      |                                                      |                                                                                                                                                                                                                      |
| Bay/River/Lake Access            | X                                                    |                                                                                                                                                                                                                      |
|                                  |                                                      |                                                                                                                                                                                                                      |
| Other Comments:                  | volumes of user<br>parking expansion<br>is a dredged | ivately managed boat ramp. Owner says that large rs fill the facility during peak seasons. No room for on. Primary request that users make to improve site boat channel. The area is currently under a new bulkhead. |