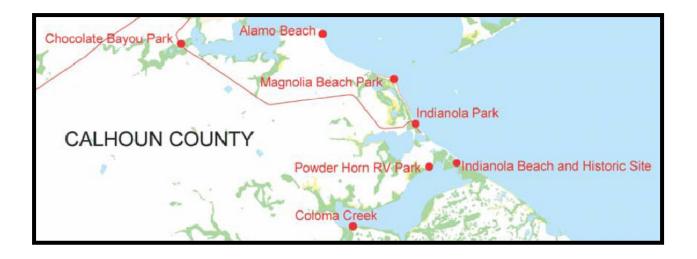

The county is surrounded by four bays (Figure 1): Lavaca and Matagorda Bays on the east side, Espiritu Santo Bay on the south side, and San Antonio Bay on the west side. The county is also in contact with the Gulf of Mexico through Matagorda Island, which is south of the Espiritu Santo Bay. The county has a total land area of about 1,032 sq mi (2,673 km2). The total area of county waters is about 520 sq mi (1,347 km2). The shorelines in these bays have excellent conditions for public shoreline infrastructure.

http://www.glo.state.tx.us/OC/Beach\_Access/pdf/04-GoldenCrescent.pdf.

The guide was designed to help coastal visitors locate a variety of public access sites, National Wildlife Refuges, and Wildlife Management Areas along the Texas coast ( see Figure 2). As mentioned in the guide, public access sites may provide either direct or indirect access to the coast or bay. A brief description of primary recreational activities was provided. The guide included location maps showing available marinas, county/state/federal parks, boat ramps, and areas of recreational interest.

Figure 1. Bays in contact with Calhoun County.

Figure 2. Location of the bay existing access points (Source: TGLO).

The guide provides information about available activities such as fishing, swimming, wildlife viewing, picnicking, camping, and windsurfing, along with available public infrastructure such as boat ramps, boat docks, piers, restrooms, showers, electricity and lighting, fresh water, concessions, fees, access for the mobility impaired, Gulf access, and access to bays, rivers, and lakes (Figure 3).