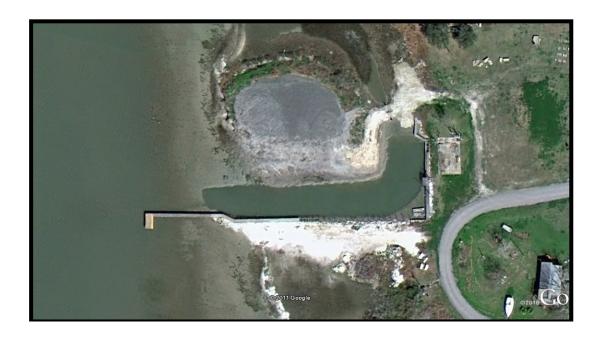

Area Name: Victoria Barge Channel

# **Area Name: Victoria Barge Channel**

Location: Highway 35 and Victoria Barge Channel

| Activity/Amenity        | Infrastructure<br>/Facilities | Comments                                                                                                 |
|-------------------------|-------------------------------|----------------------------------------------------------------------------------------------------------|
| Fishing                 | Х                             |                                                                                                          |
| Swimming                |                               |                                                                                                          |
| Wildlife Viewing        | Х                             |                                                                                                          |
| Picnicking              |                               |                                                                                                          |
| Camping                 |                               |                                                                                                          |
| Windsurfing             |                               |                                                                                                          |
| Boat Ramp               |                               |                                                                                                          |
| Boat Dock               |                               |                                                                                                          |
| Pier                    |                               |                                                                                                          |
| Restroom                |                               |                                                                                                          |
| Shower                  |                               |                                                                                                          |
| Electricity/Lighting    |                               |                                                                                                          |
| Fresh Water             |                               |                                                                                                          |
| Concession              |                               |                                                                                                          |
| Entrance/Parking Fee    |                               |                                                                                                          |
| Access for the Mobility |                               |                                                                                                          |
| Impaired                |                               |                                                                                                          |
| Gulf Access             |                               |                                                                                                          |
| Bay/River/Lake Access   |                               |                                                                                                          |
|                         |                               |                                                                                                          |
| Other Comments:         |                               | I<br>imited access to the water, manifested by steep<br>inks. Dangerous access for kayaking or swimming. |