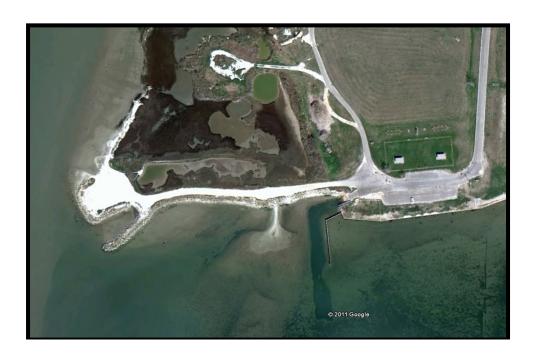

**Zone A: San Antonio Bay and West Calhoun County** 

Area Name: Goff (Hog) Bayou (South of Green Lake)

### Area Name: Goff (Hog) Bayou (South of Green Lake)

Location: Highway 35 and Goff Bayou

| Activity/Amenity        | Infrastructure<br>/Facilities | Comments                                                                                                                                         |
|-------------------------|-------------------------------|--------------------------------------------------------------------------------------------------------------------------------------------------|
| Fishing                 | X                             |                                                                                                                                                  |
| Swimming                | X                             |                                                                                                                                                  |
| Wildlife Viewing        | Х                             |                                                                                                                                                  |
| Picnicking              |                               |                                                                                                                                                  |
| Camping                 |                               |                                                                                                                                                  |
| Windsurfing             |                               |                                                                                                                                                  |
| Boat Ramp               | Х                             |                                                                                                                                                  |
| Boat Dock               |                               |                                                                                                                                                  |
| Pier                    |                               |                                                                                                                                                  |
| Restroom                |                               |                                                                                                                                                  |
| Shower                  |                               |                                                                                                                                                  |
| Electricity/Lighting    |                               |                                                                                                                                                  |
| Fresh Water             |                               |                                                                                                                                                  |
| Concession              |                               |                                                                                                                                                  |
| Entrance/Parking Fee    |                               |                                                                                                                                                  |
| Access for the Mobility |                               |                                                                                                                                                  |
| Impaired                |                               |                                                                                                                                                  |
| Gulf Access             |                               |                                                                                                                                                  |
| Bay/River/Lake Access   | X                             |                                                                                                                                                  |
|                         |                               |                                                                                                                                                  |
|                         |                               |                                                                                                                                                  |
| Other Comments:         | shorelines for i              | ssed from State Highway 35. Needs access to the mobility impaired. Users mentioned that it really d lights. It has great potential for kayaking. |