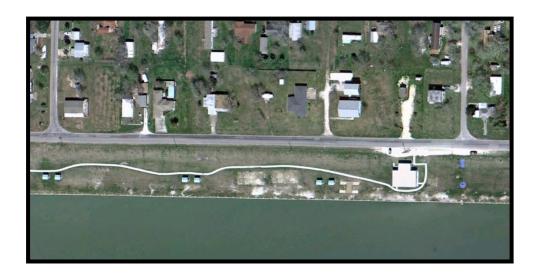

### Area Name: Seadrift Bayfront Park (City of Seadrift Seawall)

Wind Surfing

Restrooms

Motel/Lodging

Fishing Pier

Electricity/Lighting

Fresh Water

Wheelchair Accessible

Shoreline Access

Wildlife Viewing

Kayaking

West

### Center

East

# Area Name: Seadrift Bayfront Park (City of Seadrift Seawall)

Location: Main St. and Bay Ave.

| Infrastructure /Facilities                                                                                                                | Comments                                           |  |  |  |  |
|-------------------------------------------------------------------------------------------------------------------------------------------|----------------------------------------------------|--|--|--|--|
| X                                                                                                                                         |                                                    |  |  |  |  |
| X                                                                                                                                         |                                                    |  |  |  |  |
| X                                                                                                                                         |                                                    |  |  |  |  |
| X                                                                                                                                         |                                                    |  |  |  |  |
|                                                                                                                                           |                                                    |  |  |  |  |
| X                                                                                                                                         |                                                    |  |  |  |  |
| X                                                                                                                                         | Not in use due to shoaling problems                |  |  |  |  |
|                                                                                                                                           |                                                    |  |  |  |  |
|                                                                                                                                           | A pier will be built for the public in 2012        |  |  |  |  |
| X                                                                                                                                         |                                                    |  |  |  |  |
| X                                                                                                                                         |                                                    |  |  |  |  |
| X                                                                                                                                         |                                                    |  |  |  |  |
| X                                                                                                                                         |                                                    |  |  |  |  |
|                                                                                                                                           |                                                    |  |  |  |  |
|                                                                                                                                           |                                                    |  |  |  |  |
| X                                                                                                                                         |                                                    |  |  |  |  |
|                                                                                                                                           |                                                    |  |  |  |  |
|                                                                                                                                           |                                                    |  |  |  |  |
| X                                                                                                                                         |                                                    |  |  |  |  |
|                                                                                                                                           |                                                    |  |  |  |  |
|                                                                                                                                           |                                                    |  |  |  |  |
|                                                                                                                                           | ng to show damage due to settlement and scouring.  |  |  |  |  |
|                                                                                                                                           | are all along bulkhead, and potentially an issue   |  |  |  |  |
| where the restroom facility is located. This park is the endpoint for the relatively high-profile event known as the Texas Water Safari;  |                                                    |  |  |  |  |
| the relatively high-profile event known as the rexas water safari;<br>the event features kayakers and canoeists that race to Seadrift via |                                                    |  |  |  |  |
| the Guadalupe and San Marcos Rivers starting in San Marcos, TX                                                                            |                                                    |  |  |  |  |
| (260-mile long course). A fishing pier will be built in 2012 and will                                                                     |                                                    |  |  |  |  |
| attract more recreational opportunities. Great potential for                                                                              |                                                    |  |  |  |  |
|                                                                                                                                           | recreational opportunities. Great potential for    |  |  |  |  |
|                                                                                                                                           | /Facilities  X  X  X  X  X  X  X  X  X  X  X  X  X |  |  |  |  |