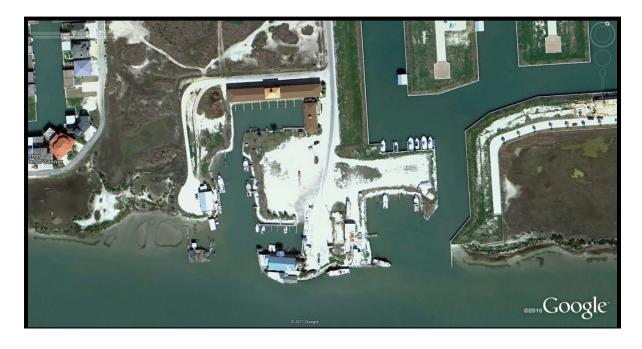

#### **Area Name: Seadrift Marina**

Location: Intersection of Main St and Bay Ave, City of Seadrift

| Activity/Amenity                 | Infrastructure<br>/Facilities                        | Comments                                                                                                                                                                                                             |
|----------------------------------|------------------------------------------------------|----------------------------------------------------------------------------------------------------------------------------------------------------------------------------------------------------------------------|
| Fishing                          | Х                                                    |                                                                                                                                                                                                                      |
| Swimming                         |                                                      |                                                                                                                                                                                                                      |
| Wildlife Viewing                 |                                                      |                                                                                                                                                                                                                      |
| Picnicking                       |                                                      |                                                                                                                                                                                                                      |
| Camping                          |                                                      |                                                                                                                                                                                                                      |
| Windsurfing                      | X                                                    |                                                                                                                                                                                                                      |
| Boat Ramp                        | X                                                    | New or under construction for improvements                                                                                                                                                                           |
| Boat Dock                        | X                                                    | Under construction for improvements                                                                                                                                                                                  |
| Pier                             | X                                                    |                                                                                                                                                                                                                      |
| Restroom                         | X                                                    | Available in bait shop                                                                                                                                                                                               |
| Shower                           |                                                      |                                                                                                                                                                                                                      |
| Electricity/Lighting             | X                                                    |                                                                                                                                                                                                                      |
| Fresh Water                      | X                                                    | Available in bait shop                                                                                                                                                                                               |
| Concession                       | X                                                    | Available in bait shop                                                                                                                                                                                               |
| Entrance/Parking Fee             |                                                      |                                                                                                                                                                                                                      |
| Access for the Mobility Impaired |                                                      |                                                                                                                                                                                                                      |
| Gulf Access                      |                                                      |                                                                                                                                                                                                                      |
| Bay/River/Lake Access            | X                                                    |                                                                                                                                                                                                                      |
|                                  |                                                      |                                                                                                                                                                                                                      |
| Other Comments:                  | volumes of user<br>parking expansion<br>is a dredged | ivately managed boat ramp. Owner says that large rs fill the facility during peak seasons. No room for on. Primary request that users make to improve site boat channel. The area is currently under a new bulkhead. |