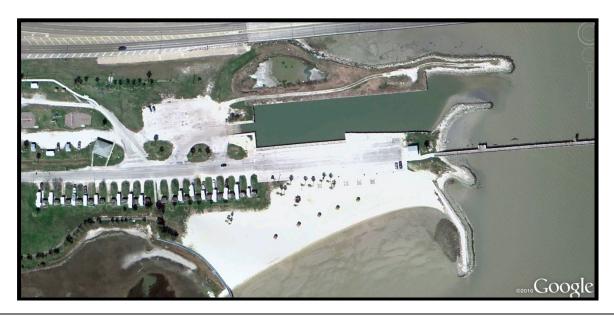

### Area Name: Seadrift Bayfront Park (City of Seadrift Seawall)

Wind Surfing

Restrooms

Motel/Lodging

Fishing Pier

Electricity/Lighting

Fresh Water

Wheelchair Accessible

Shoreline Access

Wildlife Viewing

Kayaking

West

### Center

East

# Area Name: Seadrift Bayfront Park (City of Seadrift Seawall)

Location: Main St. and Bay Ave.

| Infrastructure /Facilities                                                                                                                | Comments                                           |  |  |  |  |
|-------------------------------------------------------------------------------------------------------------------------------------------|----------------------------------------------------|--|--|--|--|
| X                                                                                                                                         |                                                    |  |  |  |  |
| X                                                                                                                                         |                                                    |  |  |  |  |
| X                                                                                                                                         |                                                    |  |  |  |  |
| X                                                                                                                                         |                                                    |  |  |  |  |
|                                                                                                                                           |                                                    |  |  |  |  |
| X                                                                                                                                         |                                                    |  |  |  |  |
| X                                                                                                                                         | Not in use due to shoaling problems                |  |  |  |  |
|                                                                                                                                           |                                                    |  |  |  |  |
|                                                                                                                                           | A pier will be built for the public in 2012        |  |  |  |  |
| X                                                                                                                                         |                                                    |  |  |  |  |
| X                                                                                                                                         |                                                    |  |  |  |  |
| X                                                                                                                                         |                                                    |  |  |  |  |
| X                                                                                                                                         |                                                    |  |  |  |  |
|                                                                                                                                           |                                                    |  |  |  |  |
|                                                                                                                                           |                                                    |  |  |  |  |
| X                                                                                                                                         |                                                    |  |  |  |  |
|                                                                                                                                           |                                                    |  |  |  |  |
|                                                                                                                                           |                                                    |  |  |  |  |
| X                                                                                                                                         |                                                    |  |  |  |  |
|                                                                                                                                           |                                                    |  |  |  |  |
|                                                                                                                                           |                                                    |  |  |  |  |
|                                                                                                                                           | ng to show damage due to settlement and scouring.  |  |  |  |  |
|                                                                                                                                           | are all along bulkhead, and potentially an issue   |  |  |  |  |
| where the restroom facility is located. This park is the endpoint for the relatively high-profile event known as the Texas Water Safari;  |                                                    |  |  |  |  |
| the relatively high-profile event known as the rexas water safari;<br>the event features kayakers and canoeists that race to Seadrift via |                                                    |  |  |  |  |
| the Guadalupe and San Marcos Rivers starting in San Marcos, TX                                                                            |                                                    |  |  |  |  |
| (260-mile long course). A fishing pier will be built in 2012 and will                                                                     |                                                    |  |  |  |  |
| attract more recreational opportunities. Great potential for                                                                              |                                                    |  |  |  |  |
|                                                                                                                                           | recreational opportunities. Great potential for    |  |  |  |  |
|                                                                                                                                           | /Facilities  X  X  X  X  X  X  X  X  X  X  X  X  X |  |  |  |  |