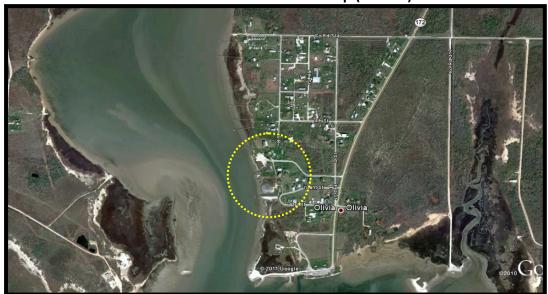

Area Name: Victoria Barge Channel

# **Area Name: Victoria Barge Channel**

Location: Highway 35 and Victoria Barge Channel

| Activity/Amenity        | Infrastructure<br>/Facilities | Comments                                                                                                 |
|-------------------------|-------------------------------|----------------------------------------------------------------------------------------------------------|
| Fishing                 | Х                             |                                                                                                          |
| Swimming                |                               |                                                                                                          |
| Wildlife Viewing        | Х                             |                                                                                                          |
| Picnicking              |                               |                                                                                                          |
| Camping                 |                               |                                                                                                          |
| Windsurfing             |                               |                                                                                                          |
| Boat Ramp               |                               |                                                                                                          |
| Boat Dock               |                               |                                                                                                          |
| Pier                    |                               |                                                                                                          |
| Restroom                |                               |                                                                                                          |
| Shower                  |                               |                                                                                                          |
| Electricity/Lighting    |                               |                                                                                                          |
| Fresh Water             |                               |                                                                                                          |
| Concession              |                               |                                                                                                          |
| Entrance/Parking Fee    |                               |                                                                                                          |
| Access for the Mobility |                               |                                                                                                          |
| Impaired                |                               |                                                                                                          |
| Gulf Access             |                               |                                                                                                          |
| Bay/River/Lake Access   |                               |                                                                                                          |
|                         |                               |                                                                                                          |
| Other Comments:         |                               | I<br>imited access to the water, manifested by steep<br>inks. Dangerous access for kayaking or swimming. |