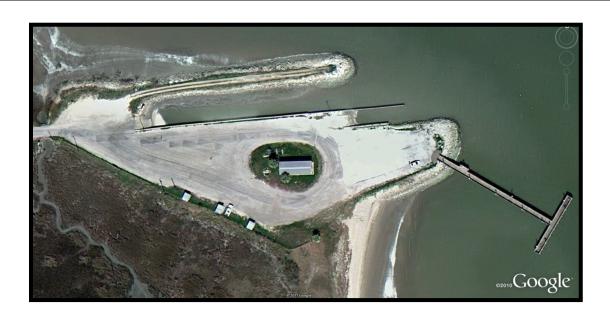

Area Name: Victoria Barge Channel

# **Area Name: Victoria Barge Channel**

Location: Highway 35 and Victoria Barge Channel

| Activity/Amenity        | Infrastructure<br>/Facilities | Comments                                                                                                 |
|-------------------------|-------------------------------|----------------------------------------------------------------------------------------------------------|
| Fishing                 | Х                             |                                                                                                          |
| Swimming                |                               |                                                                                                          |
| Wildlife Viewing        | Х                             |                                                                                                          |
| Picnicking              |                               |                                                                                                          |
| Camping                 |                               |                                                                                                          |
| Windsurfing             |                               |                                                                                                          |
| Boat Ramp               |                               |                                                                                                          |
| Boat Dock               |                               |                                                                                                          |
| Pier                    |                               |                                                                                                          |
| Restroom                |                               |                                                                                                          |
| Shower                  |                               |                                                                                                          |
| Electricity/Lighting    |                               |                                                                                                          |
| Fresh Water             |                               |                                                                                                          |
| Concession              |                               |                                                                                                          |
| Entrance/Parking Fee    |                               |                                                                                                          |
| Access for the Mobility |                               |                                                                                                          |
| Impaired                |                               |                                                                                                          |
| Gulf Access             |                               |                                                                                                          |
| Bay/River/Lake Access   |                               |                                                                                                          |
|                         |                               |                                                                                                          |
| Other Comments:         |                               | I<br>imited access to the water, manifested by steep<br>inks. Dangerous access for kayaking or swimming. |