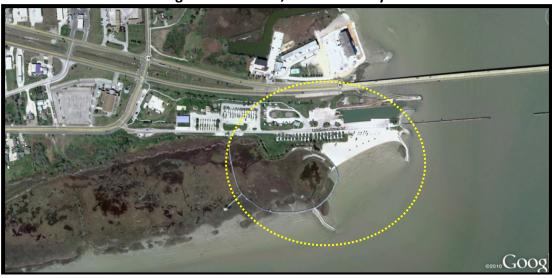

### Area Name: Seadrift Bayfront Park (City of Seadrift Seawall)

Wind Surfing

Restrooms

Motel/Lodging

Fishing Pier

Electricity/Lighting

Fresh Water

Wheelchair Accessible

Shoreline Access

Wildlife Viewing

Kayaking

West

### Center

East

# Area Name: Seadrift Bayfront Park (City of Seadrift Seawall)

Location: Main St. and Bay Ave.

| Infrastructure /Facilities                                                                                                                | Comments                                           |  |  |  |  |
|-------------------------------------------------------------------------------------------------------------------------------------------|----------------------------------------------------|--|--|--|--|
| X                                                                                                                                         |                                                    |  |  |  |  |
| X                                                                                                                                         |                                                    |  |  |  |  |
| X                                                                                                                                         |                                                    |  |  |  |  |
| X                                                                                                                                         |                                                    |  |  |  |  |
|                                                                                                                                           |                                                    |  |  |  |  |
| X                                                                                                                                         |                                                    |  |  |  |  |
| X                                                                                                                                         | Not in use due to shoaling problems                |  |  |  |  |
|                                                                                                                                           |                                                    |  |  |  |  |
|                                                                                                                                           | A pier will be built for the public in 2012        |  |  |  |  |
| X                                                                                                                                         |                                                    |  |  |  |  |
| X                                                                                                                                         |                                                    |  |  |  |  |
| X                                                                                                                                         |                                                    |  |  |  |  |
| X                                                                                                                                         |                                                    |  |  |  |  |
|                                                                                                                                           |                                                    |  |  |  |  |
|                                                                                                                                           |                                                    |  |  |  |  |
| X                                                                                                                                         |                                                    |  |  |  |  |
|                                                                                                                                           |                                                    |  |  |  |  |
|                                                                                                                                           |                                                    |  |  |  |  |
| X                                                                                                                                         |                                                    |  |  |  |  |
|                                                                                                                                           |                                                    |  |  |  |  |
|                                                                                                                                           |                                                    |  |  |  |  |
|                                                                                                                                           | ng to show damage due to settlement and scouring.  |  |  |  |  |
|                                                                                                                                           | are all along bulkhead, and potentially an issue   |  |  |  |  |
| where the restroom facility is located. This park is the endpoint for the relatively high-profile event known as the Texas Water Safari;  |                                                    |  |  |  |  |
| the relatively high-profile event known as the rexas water safari;<br>the event features kayakers and canoeists that race to Seadrift via |                                                    |  |  |  |  |
| the Guadalupe and San Marcos Rivers starting in San Marcos, TX                                                                            |                                                    |  |  |  |  |
| (260-mile long course). A fishing pier will be built in 2012 and will                                                                     |                                                    |  |  |  |  |
| attract more recreational opportunities. Great potential for                                                                              |                                                    |  |  |  |  |
|                                                                                                                                           | recreational opportunities. Great potential for    |  |  |  |  |
|                                                                                                                                           | /Facilities  X  X  X  X  X  X  X  X  X  X  X  X  X |  |  |  |  |