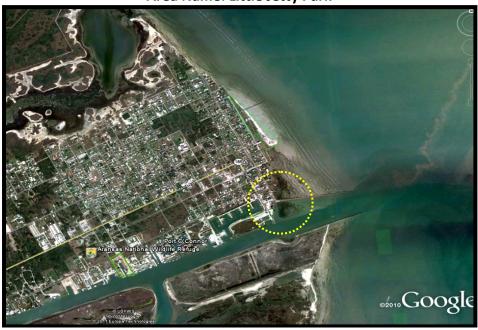

# Area Name: Seadrift Bayfront Park (City of Seadrift Seawall)

Location: Main St. and Bay Ave.

| Infrastructure /Facilities                                                                                                                | Comments                                           |  |  |  |  |
|-------------------------------------------------------------------------------------------------------------------------------------------|----------------------------------------------------|--|--|--|--|
| X                                                                                                                                         |                                                    |  |  |  |  |
| X                                                                                                                                         |                                                    |  |  |  |  |
| X                                                                                                                                         |                                                    |  |  |  |  |
| X                                                                                                                                         |                                                    |  |  |  |  |
|                                                                                                                                           |                                                    |  |  |  |  |
| X                                                                                                                                         |                                                    |  |  |  |  |
| X                                                                                                                                         | Not in use due to shoaling problems                |  |  |  |  |
|                                                                                                                                           |                                                    |  |  |  |  |
|                                                                                                                                           | A pier will be built for the public in 2012        |  |  |  |  |
| X                                                                                                                                         |                                                    |  |  |  |  |
| X                                                                                                                                         |                                                    |  |  |  |  |
| X                                                                                                                                         |                                                    |  |  |  |  |
| X                                                                                                                                         |                                                    |  |  |  |  |
|                                                                                                                                           |                                                    |  |  |  |  |
|                                                                                                                                           |                                                    |  |  |  |  |
| X                                                                                                                                         |                                                    |  |  |  |  |
|                                                                                                                                           |                                                    |  |  |  |  |
|                                                                                                                                           |                                                    |  |  |  |  |
| X                                                                                                                                         |                                                    |  |  |  |  |
|                                                                                                                                           |                                                    |  |  |  |  |
|                                                                                                                                           |                                                    |  |  |  |  |
|                                                                                                                                           | ng to show damage due to settlement and scouring.  |  |  |  |  |
|                                                                                                                                           | are all along bulkhead, and potentially an issue   |  |  |  |  |
| where the restroom facility is located. This park is the endpoint for the relatively high-profile event known as the Texas Water Safari;  |                                                    |  |  |  |  |
| the relatively high-profile event known as the rexas water safari;<br>the event features kayakers and canoeists that race to Seadrift via |                                                    |  |  |  |  |
| the Guadalupe and San Marcos Rivers starting in San Marcos, TX                                                                            |                                                    |  |  |  |  |
| (260-mile long course). A fishing pier will be built in 2012 and will                                                                     |                                                    |  |  |  |  |
| attract more recreational opportunities. Great potential for                                                                              |                                                    |  |  |  |  |
|                                                                                                                                           | recreational opportunities. Great potential for    |  |  |  |  |
|                                                                                                                                           | /Facilities  X  X  X  X  X  X  X  X  X  X  X  X  X |  |  |  |  |