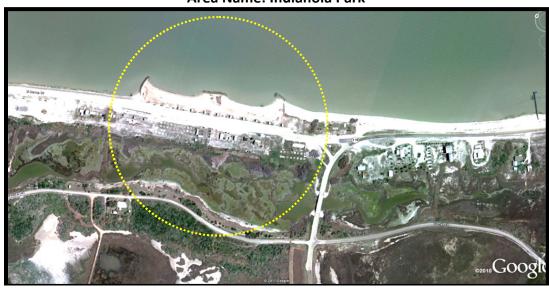

Figure 4. Shoreline Access Zones used in this inventory: Zone A--San Antonio Bay and West Calhoun County; Zone B--Gulf Intracoastal Waterway (GIWW); Zone C--South Lavaca Bay; Zone D--North Lavaca Bay; and Zone E--East Calhoun County.