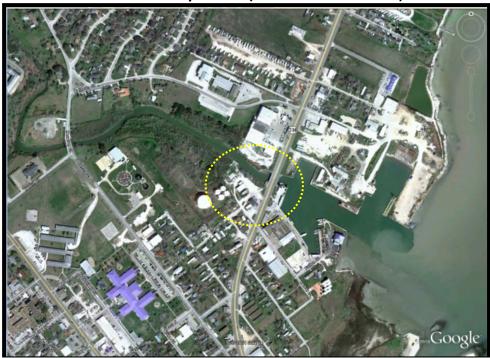

### Area Name: Seadrift Bayfront Park (City of Seadrift Seawall)

Wind Surfing

Restrooms

Motel/Lodging

Fishing Pier

Electricity/Lighting

Fresh Water

Wheelchair Accessible

Shoreline Access

Wildlife Viewing

Kayaking

West

### Center

East

# Area Name: Seadrift Bayfront Park (City of Seadrift Seawall)

Location: Main St. and Bay Ave.

| Infrastructure /Facilities                                                                                                                | Comments                                           |  |  |  |  |
|-------------------------------------------------------------------------------------------------------------------------------------------|----------------------------------------------------|--|--|--|--|
| X                                                                                                                                         |                                                    |  |  |  |  |
| X                                                                                                                                         |                                                    |  |  |  |  |
| X                                                                                                                                         |                                                    |  |  |  |  |
| X                                                                                                                                         |                                                    |  |  |  |  |
|                                                                                                                                           |                                                    |  |  |  |  |
| X                                                                                                                                         |                                                    |  |  |  |  |
| X                                                                                                                                         | Not in use due to shoaling problems                |  |  |  |  |
|                                                                                                                                           |                                                    |  |  |  |  |
|                                                                                                                                           | A pier will be built for the public in 2012        |  |  |  |  |
| X                                                                                                                                         |                                                    |  |  |  |  |
| X                                                                                                                                         |                                                    |  |  |  |  |
| X                                                                                                                                         |                                                    |  |  |  |  |
| X                                                                                                                                         |                                                    |  |  |  |  |
|                                                                                                                                           |                                                    |  |  |  |  |
|                                                                                                                                           |                                                    |  |  |  |  |
| X                                                                                                                                         |                                                    |  |  |  |  |
|                                                                                                                                           |                                                    |  |  |  |  |
|                                                                                                                                           |                                                    |  |  |  |  |
| X                                                                                                                                         |                                                    |  |  |  |  |
|                                                                                                                                           |                                                    |  |  |  |  |
|                                                                                                                                           |                                                    |  |  |  |  |
|                                                                                                                                           | ng to show damage due to settlement and scouring.  |  |  |  |  |
|                                                                                                                                           | are all along bulkhead, and potentially an issue   |  |  |  |  |
| where the restroom facility is located. This park is the endpoint for the relatively high-profile event known as the Texas Water Safari;  |                                                    |  |  |  |  |
| the relatively high-profile event known as the rexas water safari;<br>the event features kayakers and canoeists that race to Seadrift via |                                                    |  |  |  |  |
| the Guadalupe and San Marcos Rivers starting in San Marcos, TX                                                                            |                                                    |  |  |  |  |
| (260-mile long course). A fishing pier will be built in 2012 and will                                                                     |                                                    |  |  |  |  |
| attract more recreational opportunities. Great potential for                                                                              |                                                    |  |  |  |  |
|                                                                                                                                           | recreational opportunities. Great potential for    |  |  |  |  |
|                                                                                                                                           | /Facilities  X  X  X  X  X  X  X  X  X  X  X  X  X |  |  |  |  |