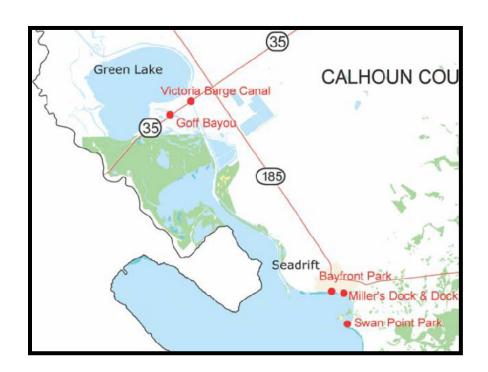

**Zone A: San Antonio Bay and West Calhoun County** 

Area Name: Goff (Hog) Bayou (South of Green Lake)

### Area Name: Goff (Hog) Bayou (South of Green Lake)

Location: Highway 35 and Goff Bayou

| Activity/Amenity        | Infrastructure<br>/Facilities | Comments                                                                                                                                         |
|-------------------------|-------------------------------|--------------------------------------------------------------------------------------------------------------------------------------------------|
| Fishing                 | X                             |                                                                                                                                                  |
| Swimming                | X                             |                                                                                                                                                  |
| Wildlife Viewing        | Х                             |                                                                                                                                                  |
| Picnicking              |                               |                                                                                                                                                  |
| Camping                 |                               |                                                                                                                                                  |
| Windsurfing             |                               |                                                                                                                                                  |
| Boat Ramp               | Х                             |                                                                                                                                                  |
| Boat Dock               |                               |                                                                                                                                                  |
| Pier                    |                               |                                                                                                                                                  |
| Restroom                |                               |                                                                                                                                                  |
| Shower                  |                               |                                                                                                                                                  |
| Electricity/Lighting    |                               |                                                                                                                                                  |
| Fresh Water             |                               |                                                                                                                                                  |
| Concession              |                               |                                                                                                                                                  |
| Entrance/Parking Fee    |                               |                                                                                                                                                  |
| Access for the Mobility |                               |                                                                                                                                                  |
| Impaired                |                               |                                                                                                                                                  |
| Gulf Access             |                               |                                                                                                                                                  |
| Bay/River/Lake Access   | X                             |                                                                                                                                                  |
|                         |                               |                                                                                                                                                  |
|                         |                               |                                                                                                                                                  |
| Other Comments:         | shorelines for i              | ssed from State Highway 35. Needs access to the mobility impaired. Users mentioned that it really d lights. It has great potential for kayaking. |

Area Name: Victoria Barge Channel

# **Area Name: Victoria Barge Channel**

Location: Highway 35 and Victoria Barge Channel

| Activity/Amenity        | Infrastructure<br>/Facilities | Comments                                                                                                 |
|-------------------------|-------------------------------|----------------------------------------------------------------------------------------------------------|
| Fishing                 | Х                             |                                                                                                          |
| Swimming                |                               |                                                                                                          |
| Wildlife Viewing        | Х                             |                                                                                                          |
| Picnicking              |                               |                                                                                                          |
| Camping                 |                               |                                                                                                          |
| Windsurfing             |                               |                                                                                                          |
| Boat Ramp               |                               |                                                                                                          |
| Boat Dock               |                               |                                                                                                          |
| Pier                    |                               |                                                                                                          |
| Restroom                |                               |                                                                                                          |
| Shower                  |                               |                                                                                                          |
| Electricity/Lighting    |                               |                                                                                                          |
| Fresh Water             |                               |                                                                                                          |
| Concession              |                               |                                                                                                          |
| Entrance/Parking Fee    |                               |                                                                                                          |
| Access for the Mobility |                               |                                                                                                          |
| Impaired                |                               |                                                                                                          |
| Gulf Access             |                               |                                                                                                          |
| Bay/River/Lake Access   |                               |                                                                                                          |
|                         |                               |                                                                                                          |
| Other Comments:         |                               | I<br>imited access to the water, manifested by steep<br>inks. Dangerous access for kayaking or swimming. |

### Area Name: Seadrift Bayfront Park (City of Seadrift Seawall)

Wind Surfing

Restrooms

Motel/Lodging

Fishing Pier

Electricity/Lighting

Fresh Water

Wheelchair Accessible

# Area Name: Seadrift Bayfront Park (City of Seadrift Seawall)

Location: Main St. and Bay Ave.

| Infrastructure /Facilities                                                                                                                | Comments                                           |  |  |  |  |
|-------------------------------------------------------------------------------------------------------------------------------------------|----------------------------------------------------|--|--|--|--|
| X                                                                                                                                         |                                                    |  |  |  |  |
| X                                                                                                                                         |                                                    |  |  |  |  |
| X                                                                                                                                         |                                                    |  |  |  |  |
| X                                                                                                                                         |                                                    |  |  |  |  |
|                                                                                                                                           |                                                    |  |  |  |  |
| X                                                                                                                                         |                                                    |  |  |  |  |
| X                                                                                                                                         | Not in use due to shoaling problems                |  |  |  |  |
|                                                                                                                                           |                                                    |  |  |  |  |
|                                                                                                                                           | A pier will be built for the public in 2012        |  |  |  |  |
| X                                                                                                                                         |                                                    |  |  |  |  |
| X                                                                                                                                         |                                                    |  |  |  |  |
| X                                                                                                                                         |                                                    |  |  |  |  |
| X                                                                                                                                         |                                                    |  |  |  |  |
|                                                                                                                                           |                                                    |  |  |  |  |
|                                                                                                                                           |                                                    |  |  |  |  |
| X                                                                                                                                         |                                                    |  |  |  |  |
|                                                                                                                                           |                                                    |  |  |  |  |
|                                                                                                                                           |                                                    |  |  |  |  |
| X                                                                                                                                         |                                                    |  |  |  |  |
|                                                                                                                                           |                                                    |  |  |  |  |
|                                                                                                                                           |                                                    |  |  |  |  |
|                                                                                                                                           | ng to show damage due to settlement and scouring.  |  |  |  |  |
|                                                                                                                                           | are all along bulkhead, and potentially an issue   |  |  |  |  |
| where the restroom facility is located. This park is the endpoint for the relatively high-profile event known as the Texas Water Safari;  |                                                    |  |  |  |  |
| the relatively high-profile event known as the rexas water safari;<br>the event features kayakers and canoeists that race to Seadrift via |                                                    |  |  |  |  |
| the Guadalupe and San Marcos Rivers starting in San Marcos, TX                                                                            |                                                    |  |  |  |  |
| (260-mile long course). A fishing pier will be built in 2012 and will                                                                     |                                                    |  |  |  |  |
| attract more recreational opportunities. Great potential for                                                                              |                                                    |  |  |  |  |
|                                                                                                                                           | recreational opportunities. Great potential for    |  |  |  |  |
|                                                                                                                                           | /Facilities  X  X  X  X  X  X  X  X  X  X  X  X  X |  |  |  |  |

**Area Name: Seadrift Marina** 

Fishing

Wind Surfing

Boat Ramp

Restrooms

Motel/Lodging

Fishing Pier

Electricity/Lighting

#### **Area Name: Seadrift Marina**

Location: Intersection of Main St and Bay Ave, City of Seadrift

| Activity/Amenity                 | Infrastructure<br>/Facilities                        | Comments                                                                                                                                                                                                             |
|----------------------------------|------------------------------------------------------|----------------------------------------------------------------------------------------------------------------------------------------------------------------------------------------------------------------------|
| Fishing                          | Х                                                    |                                                                                                                                                                                                                      |
| Swimming                         |                                                      |                                                                                                                                                                                                                      |
| Wildlife Viewing                 |                                                      |                                                                                                                                                                                                                      |
| Picnicking                       |                                                      |                                                                                                                                                                                                                      |
| Camping                          |                                                      |                                                                                                                                                                                                                      |
| Windsurfing                      | X                                                    |                                                                                                                                                                                                                      |
| Boat Ramp                        | X                                                    | New or under construction for improvements                                                                                                                                                                           |
| Boat Dock                        | X                                                    | Under construction for improvements                                                                                                                                                                                  |
| Pier                             | X                                                    |                                                                                                                                                                                                                      |
| Restroom                         | X                                                    | Available in bait shop                                                                                                                                                                                               |
| Shower                           |                                                      |                                                                                                                                                                                                                      |
| Electricity/Lighting             | X                                                    |                                                                                                                                                                                                                      |
| Fresh Water                      | X                                                    | Available in bait shop                                                                                                                                                                                               |
| Concession                       | X                                                    | Available in bait shop                                                                                                                                                                                               |
| Entrance/Parking Fee             |                                                      |                                                                                                                                                                                                                      |
| Access for the Mobility Impaired |                                                      |                                                                                                                                                                                                                      |
| Gulf Access                      |                                                      |                                                                                                                                                                                                                      |
| Bay/River/Lake Access            | X                                                    |                                                                                                                                                                                                                      |
|                                  |                                                      |                                                                                                                                                                                                                      |
| Other Comments:                  | volumes of user<br>parking expansion<br>is a dredged | ivately managed boat ramp. Owner says that large rs fill the facility during peak seasons. No room for on. Primary request that users make to improve site boat channel. The area is currently under a new bulkhead. |