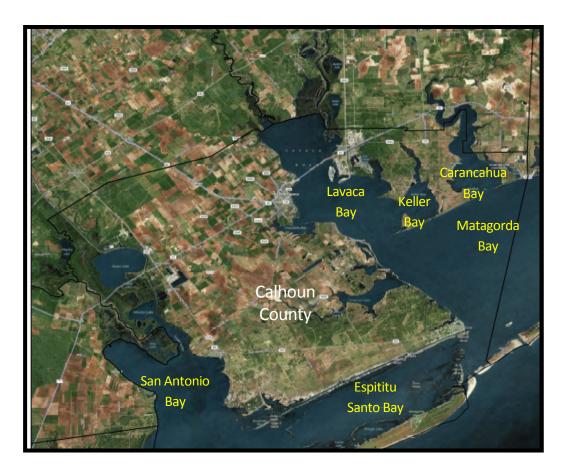

The county is surrounded by four bays (Figure 1): Lavaca and Matagorda Bays on the east side, Espiritu Santo Bay on the south side, and San Antonio Bay on the west side. The county is also in contact with the Gulf of Mexico through Matagorda Island, which is south of the Espiritu Santo Bay. The county has a total land area of about 1,032 sq mi (2,673 km2). The total area of county waters is about 520 sq mi (1,347 km2). The shorelines in these bays have excellent conditions for public shoreline infrastructure.

Figure 1. Bays in contact with Calhoun County.

Figure 2. Location of the bay existing access points (Source: TGLO).

The guide provides information about available activities such as fishing, swimming, wildlife viewing, picnicking, camping, and windsurfing, along with available public infrastructure such as boat ramps, boat docks, piers, restrooms, showers, electricity and lighting, fresh water, concessions, fees, access for the mobility impaired, Gulf access, and access to bays, rivers, and lakes (Figure 3).