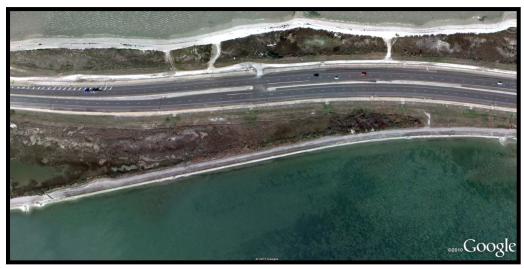

# **Area Name: Victoria Barge Channel**

Location: Highway 35 and Victoria Barge Channel

| Activity/Amenity        | Infrastructure<br>/Facilities | Comments                                                                                                 |
|-------------------------|-------------------------------|----------------------------------------------------------------------------------------------------------|
| Fishing                 | Х                             |                                                                                                          |
| Swimming                |                               |                                                                                                          |
| Wildlife Viewing        | Х                             |                                                                                                          |
| Picnicking              |                               |                                                                                                          |
| Camping                 |                               |                                                                                                          |
| Windsurfing             |                               |                                                                                                          |
| Boat Ramp               |                               |                                                                                                          |
| Boat Dock               |                               |                                                                                                          |
| Pier                    |                               |                                                                                                          |
| Restroom                |                               |                                                                                                          |
| Shower                  |                               |                                                                                                          |
| Electricity/Lighting    |                               |                                                                                                          |
| Fresh Water             |                               |                                                                                                          |
| Concession              |                               |                                                                                                          |
| Entrance/Parking Fee    |                               |                                                                                                          |
| Access for the Mobility |                               |                                                                                                          |
| Impaired                |                               |                                                                                                          |
| Gulf Access             |                               |                                                                                                          |
| Bay/River/Lake Access   |                               |                                                                                                          |
|                         |                               |                                                                                                          |
| Other Comments:         |                               | I<br>imited access to the water, manifested by steep<br>inks. Dangerous access for kayaking or swimming. |