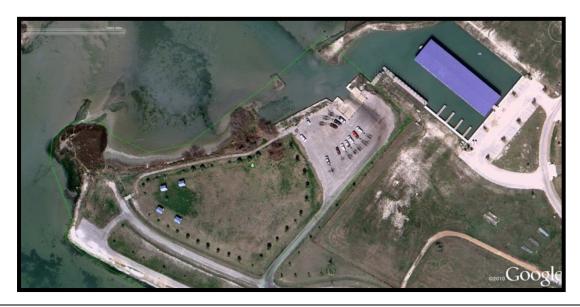

http://www.glo.state.tx.us/OC/Beach\_Access/pdf/04-GoldenCrescent.pdf.

The guide was designed to help coastal visitors locate a variety of public access sites, National Wildlife Refuges, and Wildlife Management Areas along the Texas coast ( see Figure 2). As mentioned in the guide, public access sites may provide either direct or indirect access to the coast or bay. A brief description of primary recreational activities was provided. The guide included location maps showing available marinas, county/state/federal parks, boat ramps, and areas of recreational interest.

Figure 1. Bays in contact with Calhoun County.

Figure 2. Location of the bay existing access points (Source: TGLO).

The guide provides information about available activities such as fishing, swimming, wildlife viewing, picnicking, camping, and windsurfing, along with available public infrastructure such as boat ramps, boat docks, piers, restrooms, showers, electricity and lighting, fresh water, concessions, fees, access for the mobility impaired, Gulf access, and access to bays, rivers, and lakes (Figure 3).