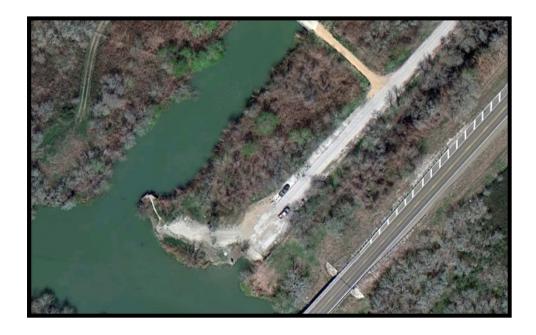

**Zone A: San Antonio Bay and West Calhoun County** 

Area Name: Goff (Hog) Bayou (South of Green Lake)

### Area Name: Goff (Hog) Bayou (South of Green Lake)

Location: Highway 35 and Goff Bayou

| Activity/Amenity        | Infrastructure<br>/Facilities | Comments                                                                                                                                         |
|-------------------------|-------------------------------|--------------------------------------------------------------------------------------------------------------------------------------------------|
| Fishing                 | X                             |                                                                                                                                                  |
| Swimming                | X                             |                                                                                                                                                  |
| Wildlife Viewing        | Х                             |                                                                                                                                                  |
| Picnicking              |                               |                                                                                                                                                  |
| Camping                 |                               |                                                                                                                                                  |
| Windsurfing             |                               |                                                                                                                                                  |
| Boat Ramp               | Х                             |                                                                                                                                                  |
| Boat Dock               |                               |                                                                                                                                                  |
| Pier                    |                               |                                                                                                                                                  |
| Restroom                |                               |                                                                                                                                                  |
| Shower                  |                               |                                                                                                                                                  |
| Electricity/Lighting    |                               |                                                                                                                                                  |
| Fresh Water             |                               |                                                                                                                                                  |
| Concession              |                               |                                                                                                                                                  |
| Entrance/Parking Fee    |                               |                                                                                                                                                  |
| Access for the Mobility |                               |                                                                                                                                                  |
| Impaired                |                               |                                                                                                                                                  |
| Gulf Access             |                               |                                                                                                                                                  |
| Bay/River/Lake Access   | X                             |                                                                                                                                                  |
|                         |                               |                                                                                                                                                  |
|                         |                               |                                                                                                                                                  |
| Other Comments:         | shorelines for i              | ssed from State Highway 35. Needs access to the mobility impaired. Users mentioned that it really d lights. It has great potential for kayaking. |