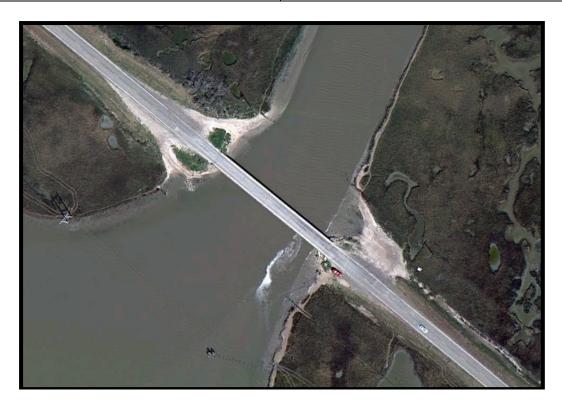

### Area Name: Goff (Hog) Bayou (South of Green Lake)

Location: Highway 35 and Goff Bayou

| Activity/Amenity        | Infrastructure<br>/Facilities | Comments                                                                                                                                         |
|-------------------------|-------------------------------|--------------------------------------------------------------------------------------------------------------------------------------------------|
| Fishing                 | X                             |                                                                                                                                                  |
| Swimming                | X                             |                                                                                                                                                  |
| Wildlife Viewing        | Х                             |                                                                                                                                                  |
| Picnicking              |                               |                                                                                                                                                  |
| Camping                 |                               |                                                                                                                                                  |
| Windsurfing             |                               |                                                                                                                                                  |
| Boat Ramp               | Х                             |                                                                                                                                                  |
| Boat Dock               |                               |                                                                                                                                                  |
| Pier                    |                               |                                                                                                                                                  |
| Restroom                |                               |                                                                                                                                                  |
| Shower                  |                               |                                                                                                                                                  |
| Electricity/Lighting    |                               |                                                                                                                                                  |
| Fresh Water             |                               |                                                                                                                                                  |
| Concession              |                               |                                                                                                                                                  |
| Entrance/Parking Fee    |                               |                                                                                                                                                  |
| Access for the Mobility |                               |                                                                                                                                                  |
| Impaired                |                               |                                                                                                                                                  |
| Gulf Access             |                               |                                                                                                                                                  |
| Bay/River/Lake Access   | X                             |                                                                                                                                                  |
|                         |                               |                                                                                                                                                  |
|                         |                               |                                                                                                                                                  |
| Other Comments:         | shorelines for i              | ssed from State Highway 35. Needs access to the mobility impaired. Users mentioned that it really d lights. It has great potential for kayaking. |