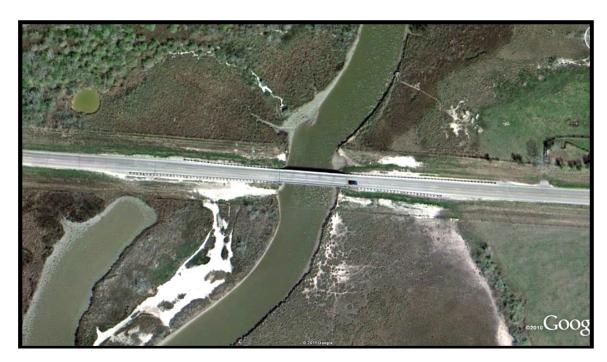

# **Area Name: Victoria Barge Channel**

Location: Highway 35 and Victoria Barge Channel

| Activity/Amenity        | Infrastructure<br>/Facilities | Comments                                                                                                 |
|-------------------------|-------------------------------|----------------------------------------------------------------------------------------------------------|
| Fishing                 | Х                             |                                                                                                          |
| Swimming                |                               |                                                                                                          |
| Wildlife Viewing        | Х                             |                                                                                                          |
| Picnicking              |                               |                                                                                                          |
| Camping                 |                               |                                                                                                          |
| Windsurfing             |                               |                                                                                                          |
| Boat Ramp               |                               |                                                                                                          |
| Boat Dock               |                               |                                                                                                          |
| Pier                    |                               |                                                                                                          |
| Restroom                |                               |                                                                                                          |
| Shower                  |                               |                                                                                                          |
| Electricity/Lighting    |                               |                                                                                                          |
| Fresh Water             |                               |                                                                                                          |
| Concession              |                               |                                                                                                          |
| Entrance/Parking Fee    |                               |                                                                                                          |
| Access for the Mobility |                               |                                                                                                          |
| Impaired                |                               |                                                                                                          |
| Gulf Access             |                               |                                                                                                          |
| Bay/River/Lake Access   |                               |                                                                                                          |
|                         |                               |                                                                                                          |
| Other Comments:         |                               | I<br>imited access to the water, manifested by steep<br>inks. Dangerous access for kayaking or swimming. |