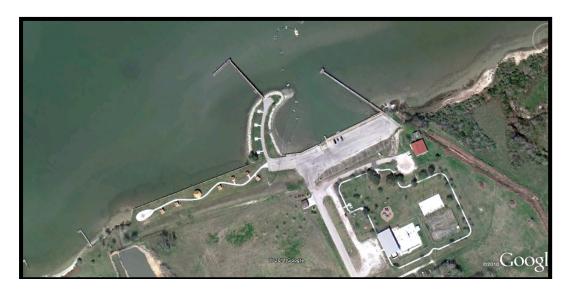

### Area Name: Seadrift Bayfront Park (City of Seadrift Seawall)

Wind Surfing

Restrooms

Motel/Lodging

Fishing Pier

Electricity/Lighting

Fresh Water

Wheelchair Accessible

Shoreline Access

Wildlife Viewing

Kayaking

West

### Center

East

# Area Name: Seadrift Bayfront Park (City of Seadrift Seawall)

Location: Main St. and Bay Ave.

| Infrastructure /Facilities                                                                                                                | Comments                                           |  |  |  |  |
|-------------------------------------------------------------------------------------------------------------------------------------------|----------------------------------------------------|--|--|--|--|
| X                                                                                                                                         |                                                    |  |  |  |  |
| X                                                                                                                                         |                                                    |  |  |  |  |
| X                                                                                                                                         |                                                    |  |  |  |  |
| X                                                                                                                                         |                                                    |  |  |  |  |
|                                                                                                                                           |                                                    |  |  |  |  |
| X                                                                                                                                         |                                                    |  |  |  |  |
| X                                                                                                                                         | Not in use due to shoaling problems                |  |  |  |  |
|                                                                                                                                           |                                                    |  |  |  |  |
|                                                                                                                                           | A pier will be built for the public in 2012        |  |  |  |  |
| X                                                                                                                                         |                                                    |  |  |  |  |
| X                                                                                                                                         |                                                    |  |  |  |  |
| X                                                                                                                                         |                                                    |  |  |  |  |
| X                                                                                                                                         |                                                    |  |  |  |  |
|                                                                                                                                           |                                                    |  |  |  |  |
|                                                                                                                                           |                                                    |  |  |  |  |
| X                                                                                                                                         |                                                    |  |  |  |  |
|                                                                                                                                           |                                                    |  |  |  |  |
|                                                                                                                                           |                                                    |  |  |  |  |
| X                                                                                                                                         |                                                    |  |  |  |  |
|                                                                                                                                           |                                                    |  |  |  |  |
|                                                                                                                                           |                                                    |  |  |  |  |
|                                                                                                                                           | ng to show damage due to settlement and scouring.  |  |  |  |  |
|                                                                                                                                           | are all along bulkhead, and potentially an issue   |  |  |  |  |
| where the restroom facility is located. This park is the endpoint for the relatively high-profile event known as the Texas Water Safari;  |                                                    |  |  |  |  |
| the relatively high-profile event known as the rexas water safari;<br>the event features kayakers and canoeists that race to Seadrift via |                                                    |  |  |  |  |
| the Guadalupe and San Marcos Rivers starting in San Marcos, TX                                                                            |                                                    |  |  |  |  |
| (260-mile long course). A fishing pier will be built in 2012 and will                                                                     |                                                    |  |  |  |  |
| attract more recreational opportunities. Great potential for                                                                              |                                                    |  |  |  |  |
|                                                                                                                                           | recreational opportunities. Great potential for    |  |  |  |  |
|                                                                                                                                           | /Facilities  X  X  X  X  X  X  X  X  X  X  X  X  X |  |  |  |  |