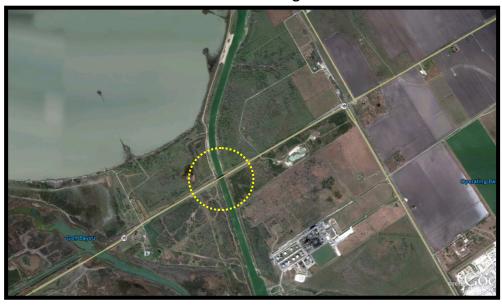

Area Name: Victoria Barge Channel

# **Area Name: Victoria Barge Channel**

Location: Highway 35 and Victoria Barge Channel

| Activity/Amenity        | Infrastructure<br>/Facilities | Comments                                                                                                 |
|-------------------------|-------------------------------|----------------------------------------------------------------------------------------------------------|
| Fishing                 | Х                             |                                                                                                          |
| Swimming                |                               |                                                                                                          |
| Wildlife Viewing        | Х                             |                                                                                                          |
| Picnicking              |                               |                                                                                                          |
| Camping                 |                               |                                                                                                          |
| Windsurfing             |                               |                                                                                                          |
| Boat Ramp               |                               |                                                                                                          |
| Boat Dock               |                               |                                                                                                          |
| Pier                    |                               |                                                                                                          |
| Restroom                |                               |                                                                                                          |
| Shower                  |                               |                                                                                                          |
| Electricity/Lighting    |                               |                                                                                                          |
| Fresh Water             |                               |                                                                                                          |
| Concession              |                               |                                                                                                          |
| Entrance/Parking Fee    |                               |                                                                                                          |
| Access for the Mobility |                               |                                                                                                          |
| Impaired                |                               |                                                                                                          |
| Gulf Access             |                               |                                                                                                          |
| Bay/River/Lake Access   |                               |                                                                                                          |
|                         |                               |                                                                                                          |
| Other Comments:         |                               | I<br>imited access to the water, manifested by steep<br>inks. Dangerous access for kayaking or swimming. |