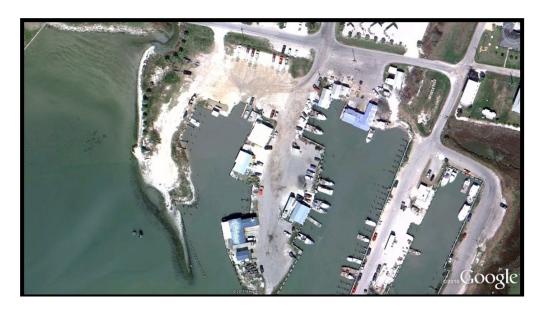

**Area Name: Seadrift Marina** 

Fishing

Wind Surfing

Boat Ramp

Restrooms

Motel/Lodging

Fishing Pier

Electricity/Lighting

Fresh Water

Wheelchair Accessible

**Shoreline Access** 

Wildlife Viewing

User's Fee

#### **Area Name: Seadrift Marina**

Location: Intersection of Main St and Bay Ave, City of Seadrift

| Activity/Amenity                 | Infrastructure<br>/Facilities                        | Comments                                                                                                                                                                                                             |
|----------------------------------|------------------------------------------------------|----------------------------------------------------------------------------------------------------------------------------------------------------------------------------------------------------------------------|
| Fishing                          | Х                                                    |                                                                                                                                                                                                                      |
| Swimming                         |                                                      |                                                                                                                                                                                                                      |
| Wildlife Viewing                 |                                                      |                                                                                                                                                                                                                      |
| Picnicking                       |                                                      |                                                                                                                                                                                                                      |
| Camping                          |                                                      |                                                                                                                                                                                                                      |
| Windsurfing                      | X                                                    |                                                                                                                                                                                                                      |
| Boat Ramp                        | X                                                    | New or under construction for improvements                                                                                                                                                                           |
| Boat Dock                        | X                                                    | Under construction for improvements                                                                                                                                                                                  |
| Pier                             | X                                                    |                                                                                                                                                                                                                      |
| Restroom                         | X                                                    | Available in bait shop                                                                                                                                                                                               |
| Shower                           |                                                      |                                                                                                                                                                                                                      |
| Electricity/Lighting             | X                                                    |                                                                                                                                                                                                                      |
| Fresh Water                      | X                                                    | Available in bait shop                                                                                                                                                                                               |
| Concession                       | X                                                    | Available in bait shop                                                                                                                                                                                               |
| Entrance/Parking Fee             |                                                      |                                                                                                                                                                                                                      |
| Access for the Mobility Impaired |                                                      |                                                                                                                                                                                                                      |
| Gulf Access                      |                                                      |                                                                                                                                                                                                                      |
| Bay/River/Lake Access            | X                                                    |                                                                                                                                                                                                                      |
|                                  |                                                      |                                                                                                                                                                                                                      |
| Other Comments:                  | volumes of user<br>parking expansion<br>is a dredged | ivately managed boat ramp. Owner says that large rs fill the facility during peak seasons. No room for on. Primary request that users make to improve site boat channel. The area is currently under a new bulkhead. |