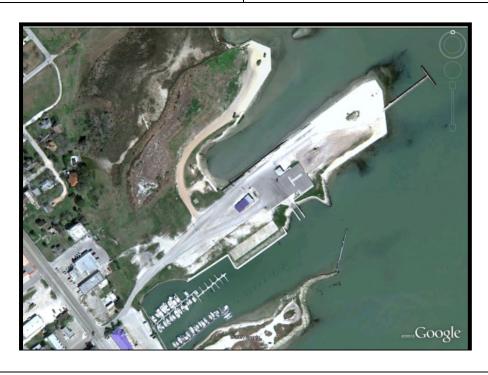

### Area Name: Seadrift Bayfront Park (City of Seadrift Seawall)

Wind Surfing

Restrooms

Motel/Lodging

Fishing Pier

Electricity/Lighting

Fresh Water

Wheelchair Accessible

Shoreline Access

Wildlife Viewing

Kayaking

West

### Center

East

# Area Name: Seadrift Bayfront Park (City of Seadrift Seawall)

Location: Main St. and Bay Ave.

| Infrastructure /Facilities                                                                                                                | Comments                                           |  |  |  |  |
|-------------------------------------------------------------------------------------------------------------------------------------------|----------------------------------------------------|--|--|--|--|
| X                                                                                                                                         |                                                    |  |  |  |  |
| X                                                                                                                                         |                                                    |  |  |  |  |
| X                                                                                                                                         |                                                    |  |  |  |  |
| X                                                                                                                                         |                                                    |  |  |  |  |
|                                                                                                                                           |                                                    |  |  |  |  |
| X                                                                                                                                         |                                                    |  |  |  |  |
| X                                                                                                                                         | Not in use due to shoaling problems                |  |  |  |  |
|                                                                                                                                           |                                                    |  |  |  |  |
|                                                                                                                                           | A pier will be built for the public in 2012        |  |  |  |  |
| X                                                                                                                                         |                                                    |  |  |  |  |
| X                                                                                                                                         |                                                    |  |  |  |  |
| X                                                                                                                                         |                                                    |  |  |  |  |
| X                                                                                                                                         |                                                    |  |  |  |  |
|                                                                                                                                           |                                                    |  |  |  |  |
|                                                                                                                                           |                                                    |  |  |  |  |
| X                                                                                                                                         |                                                    |  |  |  |  |
|                                                                                                                                           |                                                    |  |  |  |  |
|                                                                                                                                           |                                                    |  |  |  |  |
| X                                                                                                                                         |                                                    |  |  |  |  |
|                                                                                                                                           |                                                    |  |  |  |  |
|                                                                                                                                           |                                                    |  |  |  |  |
|                                                                                                                                           | ng to show damage due to settlement and scouring.  |  |  |  |  |
|                                                                                                                                           | are all along bulkhead, and potentially an issue   |  |  |  |  |
| where the restroom facility is located. This park is the endpoint for the relatively high-profile event known as the Texas Water Safari;  |                                                    |  |  |  |  |
| the relatively high-profile event known as the rexas water safari;<br>the event features kayakers and canoeists that race to Seadrift via |                                                    |  |  |  |  |
| the Guadalupe and San Marcos Rivers starting in San Marcos, TX                                                                            |                                                    |  |  |  |  |
| (260-mile long course). A fishing pier will be built in 2012 and will                                                                     |                                                    |  |  |  |  |
| attract more recreational opportunities. Great potential for                                                                              |                                                    |  |  |  |  |
|                                                                                                                                           | recreational opportunities. Great potential for    |  |  |  |  |
|                                                                                                                                           | /Facilities  X  X  X  X  X  X  X  X  X  X  X  X  X |  |  |  |  |