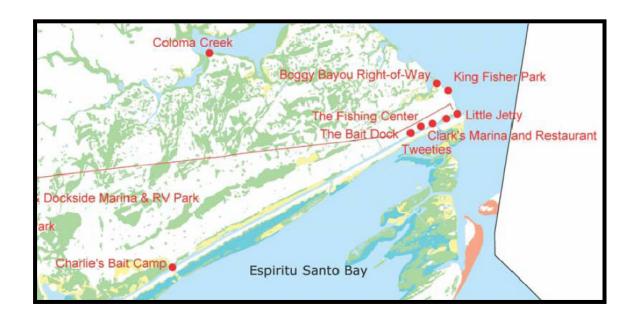

|
| Other Comments:                  | logical location northwest of the | ns at the bulkhead are evident. This site could be a for a lighted pier or kayak launch site. The area just he site is blocked by southeasterly winds and the bislands makes it somewhat ideal for kayaks. Small |
|                                  |                                   | receiving active erosion. Area next to grasses ideal d habitats using beneficial use of dredge material annels.                                                                                                  |

Zone B: Gulf Intracoastal Waterway (GIWW)



Area Name: Charlie's Baitcamp











Kayaking



Electricity/Lighting



Wheelchair Accessible





Restrooms



Fresh Water



### Area Name: Charlie's Baitcamp

Location: Terminus of Lane Rd, off of Highway 185, between Seadrift and Port O'Connor

| Activity/Amenity        | Infrastructure<br>/Facilities         | Comments                                                                                                                                                                                                 |
|-------------------------|---------------------------------------|----------------------------------------------------------------------------------------------------------------------------------------------------------------------------------------------------------|
|