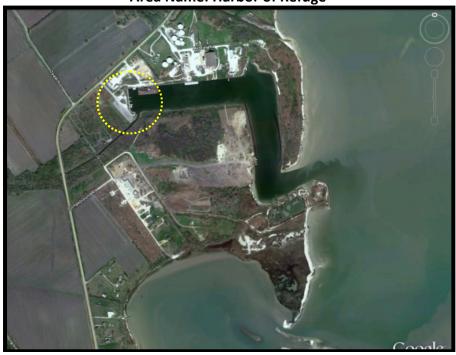

**Zone A: San Antonio Bay and West Calhoun County** 

Area Name: Goff (Hog) Bayou (South of Green Lake)

### Area Name: Goff (Hog) Bayou (South of Green Lake)

Location: Highway 35 and Goff Bayou

| Activity/Amenity        | Infrastructure<br>/Facilities | Comments                                                                                                                                         |
|-------------------------|-------------------------------|--------------------------------------------------------------------------------------------------------------------------------------------------|
| Fishing                 | X                             |                                                                                                                                                  |
| Swimming                | X                             |                                                                                                                                                  |
| Wildlife Viewing        | Х                             |                                                                                                                                                  |
| Picnicking              |                               |                                                                                                                                                  |
| Camping                 |                               |                                                                                                                                                  |
| Windsurfing             |                               |                                                                                                                                                  |
| Boat Ramp               | Х                             |                                                                                                                                                  |
| Boat Dock               |                               |                                                                                                                                                  |
| Pier                    |                               |                                                                                                                                                  |
| Restroom                |                               |                                                                                                                                                  |
| Shower                  |                               |                                                                                                                                                  |
| Electricity/Lighting    |                               |                                                                                                                                                  |
| Fresh Water             |                               |                                                                                                                                                  |
| Concession              |                               |                                                                                                                                                  |
| Entrance/Parking Fee    |                               |                                                                                                                                                  |
| Access for the Mobility |                               |                                                                                                                                                  |
| Impaired                |                               |                                                                                                                                                  |
| Gulf Access             |                               |                                                                                                                                                  |
| Bay/River/Lake Access   | X                             |                                                                                                                                                  |
|                         |                               |                                                                                                                                                  |
|                         |                               |                                                                                                                                                  |
| Other Comments:         | shorelines for i              | ssed from State Highway 35. Needs access to the mobility impaired. Users mentioned that it really d lights. It has great potential for kayaking. |