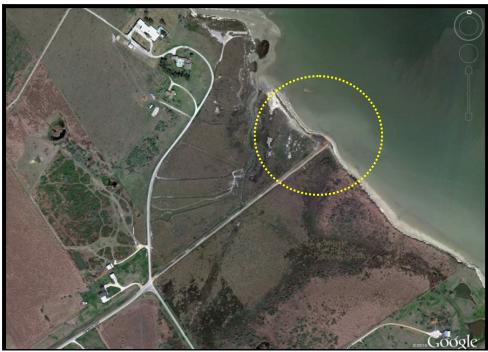

**Zone A: San Antonio Bay and West Calhoun County** 

Area Name: Goff (Hog) Bayou (South of Green Lake)

### Area Name: Goff (Hog) Bayou (South of Green Lake)

Location: Highway 35 and Goff Bayou

| Activity/Amenity        | Infrastructure<br>/Facilities | Comments                                                                                                                                         |
|-------------------------|-------------------------------|--------------------------------------------------------------------------------------------------------------------------------------------------|
| Fishing                 | X                             |                                                                                                                                                  |
| Swimming                | X                             |                                                                                                                                                  |
| Wildlife Viewing        | Х                             |                                                                                                                                                  |
| Picnicking              |                               |                                                                                                                                                  |
| Camping                 |                               |                                                                                                                                                  |
| Windsurfing             |                               |                                                                                                                                                  |
| Boat Ramp               | Х                             |                                                                                                                                                  |
| Boat Dock               |                               |                                                                                                                                                  |
| Pier                    |                               |                                                                                                                                                  |
| Restroom                |                               |                                                                                                                                                  |
| Shower                  |                               |                                                                                                                                                  |
| Electricity/Lighting    |                               |                                                                                                                                                  |
| Fresh Water             |                               |                                                                                                                                                  |
| Concession              |                               |                                                                                                                                                  |
| Entrance/Parking Fee    |                               |                                                                                                                                                  |
| Access for the Mobility |                               |                                                                                                                                                  |
| Impaired                |                               |                                                                                                                                                  |
| Gulf Access             |                               |                                                                                                                                                  |
| Bay/River/Lake Access   | X                             |                                                                                                                                                  |
|                         |                               |                                                                                                                                                  |
|                         |                               |                                                                                                                                                  |
| Other Comments:         | shorelines for i              | ssed from State Highway 35. Needs access to the mobility impaired. Users mentioned that it really d lights. It has great potential for kayaking. |