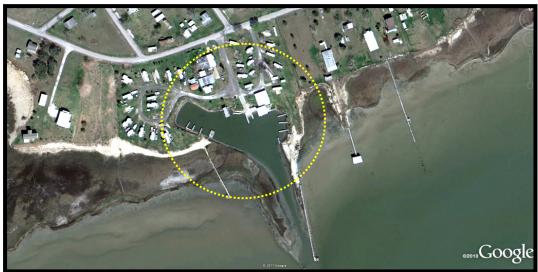

**Zone A: San Antonio Bay and West Calhoun County** 

Area Name: Goff (Hog) Bayou (South of Green Lake)

### Area Name: Goff (Hog) Bayou (South of Green Lake)

Location: Highway 35 and Goff Bayou

| Activity/Amenity        | Infrastructure<br>/Facilities | Comments                                                                                                                                         |
|-------------------------|-------------------------------|--------------------------------------------------------------------------------------------------------------------------------------------------|
| Fishing                 | X                             |                                                                                                                                                  |
| Swimming                | X                             |                                                                                                                                                  |
| Wildlife Viewing        | Х                             |                                                                                                                                                  |
| Picnicking              |                               |                                                                                                                                                  |
| Camping                 |                               |                                                                                                                                                  |
| Windsurfing             |                               |                                                                                                                                                  |
| Boat Ramp               | Х                             |                                                                                                                                                  |
| Boat Dock               |                               |                                                                                                                                                  |
| Pier                    |                               |                                                                                                                                                  |
| Restroom                |                               |                                                                                                                                                  |
| Shower                  |                               |                                                                                                                                                  |
| Electricity/Lighting    |                               |                                                                                                                                                  |
| Fresh Water             |                               |                                                                                                                                                  |
| Concession              |                               |                                                                                                                                                  |
| Entrance/Parking Fee    |                               |                                                                                                                                                  |
| Access for the Mobility |                               |                                                                                                                                                  |
| Impaired                |                               |                                                                                                                                                  |
| Gulf Access             |                               |                                                                                                                                                  |
| Bay/River/Lake Access   | X                             |                                                                                                                                                  |
|                         |                               |                                                                                                                                                  |
|                         |                               |                                                                                                                                                  |
| Other Comments:         | shorelines for i              | ssed from State Highway 35. Needs access to the mobility impaired. Users mentioned that it really d lights. It has great potential for kayaking. |