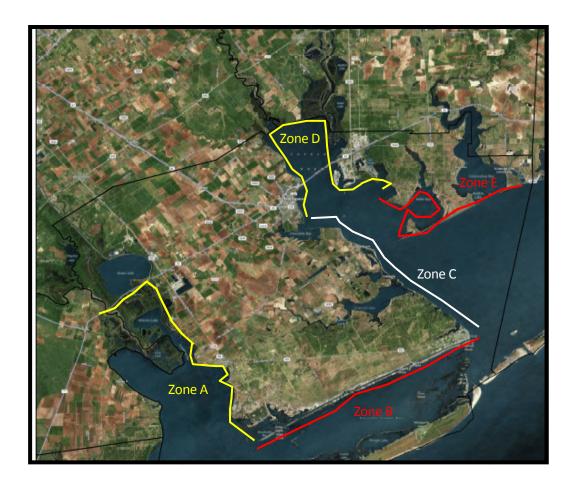

As part of the inventory, the area of study was analyzed by location. The analysis was

divided in five areas (See Figure 4):

Zone A: San Antonio Bay and West Calhoun County

Zone B: Gulf Intracoastal Waterway (GIWW)

Zone C: South Lavaca Bay

Zone D: North Lavaca Bay

Zone E: East Calhoun County

The inventory presented in this preliminary report will serve as the first step in the

development of a Shoreline Access Master Plan.

Figure 4. Shoreline Access Zones used in this inventory: Zone A--San Antonio Bay and West Calhoun County; Zone B--Gulf Intracoastal Waterway (GIWW); Zone C--South Lavaca Bay; Zone D--North Lavaca Bay; and Zone E--East Calhoun County.