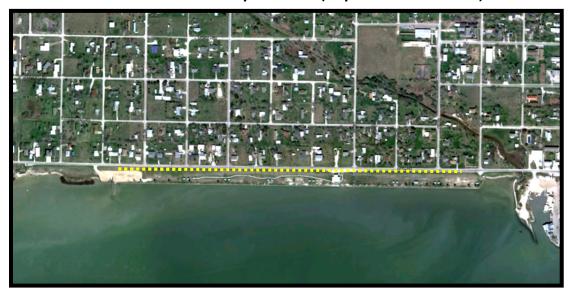

### Area Name: Seadrift Bayfront Park (City of Seadrift Seawall)

Wind Surfing

Restrooms

Motel/Lodging

Fishing Pier

Electricity/Lighting

Fresh Water

Wheelchair Accessible

Shoreline Access

Wildlife Viewing

Kayaking

West

### Center

East

# Area Name: Seadrift Bayfront Park (City of Seadrift Seawall)

Location: Main St. and Bay Ave.

| Infrastructure /Facilities                                                                                                                | Comments                                           |  |  |  |  |
|-------------------------------------------------------------------------------------------------------------------------------------------|----------------------------------------------------|--|--|--|--|
| X                                                                                                                                         |                                                    |  |  |  |  |
| X                                                                                                                                         |                                                    |  |  |  |  |
| X                                                                                                                                         |                                                    |  |  |  |  |
| X                                                                                                                                         |                                                    |  |  |  |  |
|                                                                                                                                           |                                                    |  |  |  |  |
| X                                                                                                                                         |                                                    |  |  |  |  |
| X                                                                                                                                         | Not in use due to shoaling problems                |  |  |  |  |
|                                                                                                                                           |                                                    |  |  |  |  |
|                                                                                                                                           | A pier will be built for the public in 2012        |  |  |  |  |
| X                                                                                                                                         |                                                    |  |  |  |  |
| X                                                                                                                                         |                                                    |  |  |  |  |
| X                                                                                                                                         |                                                    |  |  |  |  |
| X                                                                                                                                         |                                                    |  |  |  |  |
|                                                                                                                                           |                                                    |  |  |  |  |
|                                                                                                                                           |                                                    |  |  |  |  |
| X                                                                                                                                         |                                                    |  |  |  |  |
|                                                                                                                                           |                                                    |  |  |  |  |
|                                                                                                                                           |                                                    |  |  |  |  |
| X                                                                                                                                         |                                                    |  |  |  |  |
|                                                                                                                                           |                                                    |  |  |  |  |
|                                                                                                                                           |                                                    |  |  |  |  |
|                                                                                                                                           | ng to show damage due to settlement and scouring.  |  |  |  |  |
|                                                                                                                                           | are all along bulkhead, and potentially an issue   |  |  |  |  |
| where the restroom facility is located. This park is the endpoint for the relatively high-profile event known as the Texas Water Safari;  |                                                    |  |  |  |  |
| the relatively high-profile event known as the rexas water safari;<br>the event features kayakers and canoeists that race to Seadrift via |                                                    |  |  |  |  |
| the Guadalupe and San Marcos Rivers starting in San Marcos, TX                                                                            |                                                    |  |  |  |  |
| (260-mile long course). A fishing pier will be built in 2012 and will                                                                     |                                                    |  |  |  |  |
| attract more recreational opportunities. Great potential for                                                                              |                                                    |  |  |  |  |
|                                                                                                                                           | recreational opportunities. Great potential for    |  |  |  |  |
|                                                                                                                                           | /Facilities  X  X  X  X  X  X  X  X  X  X  X  X  X |  |  |  |  |