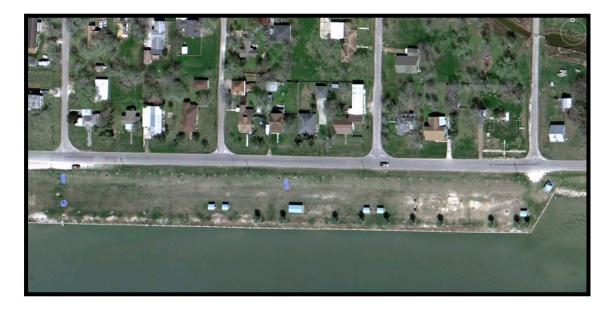

### Area Name: Seadrift Bayfront Park (City of Seadrift Seawall)

Wind Surfing

Restrooms

Motel/Lodging

Fishing Pier

Electricity/Lighting

Fresh Water

Wheelchair Accessible

Shoreline Access

Wildlife Viewing

Kayaking

West

### Center

East

# Area Name: Seadrift Bayfront Park (City of Seadrift Seawall)

Location: Main St. and Bay Ave.

| Infrastructure /Facilities                                                                                                                | Comments                                           |  |  |  |  |
|-------------------------------------------------------------------------------------------------------------------------------------------|----------------------------------------------------|--|--|--|--|
| X                                                                                                                                         |                                                    |  |  |  |  |
| X                                                                                                                                         |                                                    |  |  |  |  |
| X                                                                                                                                         |                                                    |  |  |  |  |
| X                                                                                                                                         |                                                    |  |  |  |  |
|                                                                                                                                           |                                                    |  |  |  |  |
| X                                                                                                                                         |                                                    |  |  |  |  |
| X                                                                                                                                         | Not in use due to shoaling problems                |  |  |  |  |
|                                                                                                                                           |                                                    |  |  |  |  |
|                                                                                                                                           | A pier will be built for the public in 2012        |  |  |  |  |
| X                                                                                                                                         |                                                    |  |  |  |  |
| X                                                                                                                                         |                                                    |  |  |  |  |
| X                                                                                                                                         |                                                    |  |  |  |  |
| X                                                                                                                                         |                                                    |  |  |  |  |
|                                                                                                                                           |                                                    |  |  |  |  |
|                                                                                                                                           |                                                    |  |  |  |  |
| X                                                                                                                                         |                                                    |  |  |  |  |
|                                                                                                                                           |                                                    |  |  |  |  |
|                                                                                                                                           |                                                    |  |  |  |  |
| X                                                                                                                                         |                                                    |  |  |  |  |
|                                                                                                                                           |                                                    |  |  |  |  |
|                                                                                                                                           |                                                    |  |  |  |  |
|                                                                                                                                           | ng to show damage due to settlement and scouring.  |  |  |  |  |
|                                                                                                                                           | are all along bulkhead, and potentially an issue   |  |  |  |  |
| where the restroom facility is located. This park is the endpoint for the relatively high-profile event known as the Texas Water Safari;  |                                                    |  |  |  |  |
| the relatively high-profile event known as the rexas water safari;<br>the event features kayakers and canoeists that race to Seadrift via |                                                    |  |  |  |  |
| the Guadalupe and San Marcos Rivers starting in San Marcos, TX                                                                            |                                                    |  |  |  |  |
| (260-mile long course). A fishing pier will be built in 2012 and will                                                                     |                                                    |  |  |  |  |
| attract more recreational opportunities. Great potential for                                                                              |                                                    |  |  |  |  |
|                                                                                                                                           | recreational opportunities. Great potential for    |  |  |  |  |
|                                                                                                                                           | /Facilities  X  X  X  X  X  X  X  X  X  X  X  X  X |  |  |  |  |