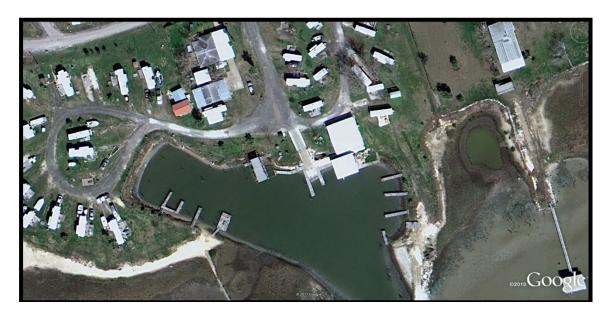

**Zone A: San Antonio Bay and West Calhoun County** 

Area Name: Goff (Hog) Bayou (South of Green Lake)

### Area Name: Goff (Hog) Bayou (South of Green Lake)

Location: Highway 35 and Goff Bayou

| Activity/Amenity        | Infrastructure<br>/Facilities | Comments                                                                                                                                         |
|-------------------------|-------------------------------|--------------------------------------------------------------------------------------------------------------------------------------------------|
| Fishing                 | X                             |                                                                                                                                                  |
| Swimming                | X                             |                                                                                                                                                  |
| Wildlife Viewing        | Х                             |                                                                                                                                                  |
| Picnicking              |                               |                                                                                                                                                  |
| Camping                 |                               |                                                                                                                                                  |
| Windsurfing             |                               |                                                                                                                                                  |
| Boat Ramp               | Х                             |                                                                                                                                                  |
| Boat Dock               |                               |                                                                                                                                                  |
| Pier                    |                               |                                                                                                                                                  |
| Restroom                |                               |                                                                                                                                                  |
| Shower                  |                               |                                                                                                                                                  |
| Electricity/Lighting    |                               |                                                                                                                                                  |
| Fresh Water             |                               |                                                                                                                                                  |
| Concession              |                               |                                                                                                                                                  |
| Entrance/Parking Fee    |                               |                                                                                                                                                  |
| Access for the Mobility |                               |                                                                                                                                                  |
| Impaired                |                               |                                                                                                                                                  |
| Gulf Access             |                               |                                                                                                                                                  |
| Bay/River/Lake Access   | X                             |                                                                                                                                                  |
|                         |                               |                                                                                                                                                  |
|                         |                               |                                                                                                                                                  |
| Other Comments:         | shorelines for i              | ssed from State Highway 35. Needs access to the mobility impaired. Users mentioned that it really d lights. It has great potential for kayaking. |