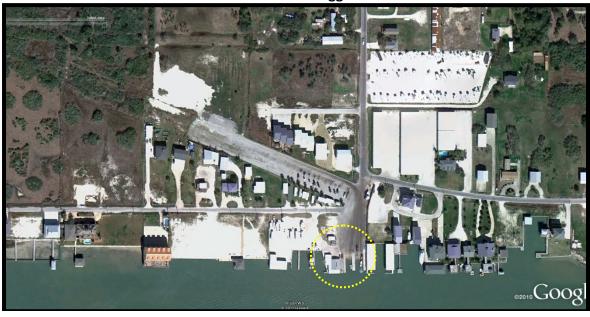

#### **Area Name: Seadrift Marina**

Location: Intersection of Main St and Bay Ave, City of Seadrift

| Activity/Amenity                 | Infrastructure<br>/Facilities                        | Comments                                                                                                                                                                                                             |
|----------------------------------|------------------------------------------------------|----------------------------------------------------------------------------------------------------------------------------------------------------------------------------------------------------------------------|
| Fishing                          | Х                                                    |                                                                                                                                                                                                                      |
| Swimming                         |                                                      |                                                                                                                                                                                                                      |
| Wildlife Viewing                 |                                                      |                                                                                                                                                                                                                      |
| Picnicking                       |                                                      |                                                                                                                                                                                                                      |
| Camping                          |                                                      |                                                                                                                                                                                                                      |
| Windsurfing                      | X                                                    |                                                                                                                                                                                                                      |
| Boat Ramp                        | X                                                    | New or under construction for improvements                                                                                                                                                                           |
| Boat Dock                        | X                                                    | Under construction for improvements                                                                                                                                                                                  |
| Pier                             | X                                                    |                                                                                                                                                                                                                      |
| Restroom                         | X                                                    | Available in bait shop                                                                                                                                                                                               |
| Shower                           |                                                      |                                                                                                                                                                                                                      |
| Electricity/Lighting             | X                                                    |                                                                                                                                                                                                                      |
| Fresh Water                      | X                                                    | Available in bait shop                                                                                                                                                                                               |
| Concession                       | X                                                    | Available in bait shop                                                                                                                                                                                               |
| Entrance/Parking Fee             |                                                      |                                                                                                                                                                                                                      |
| Access for the Mobility Impaired |                                                      |                                                                                                                                                                                                                      |
| Gulf Access                      |                                                      |                                                                                                                                                                                                                      |
| Bay/River/Lake Access            | X                                                    |                                                                                                                                                                                                                      |
|                                  |                                                      |                                                                                                                                                                                                                      |
| Other Comments:                  | volumes of user<br>parking expansion<br>is a dredged | ivately managed boat ramp. Owner says that large rs fill the facility during peak seasons. No room for on. Primary request that users make to improve site boat channel. The area is currently under a new bulkhead. |