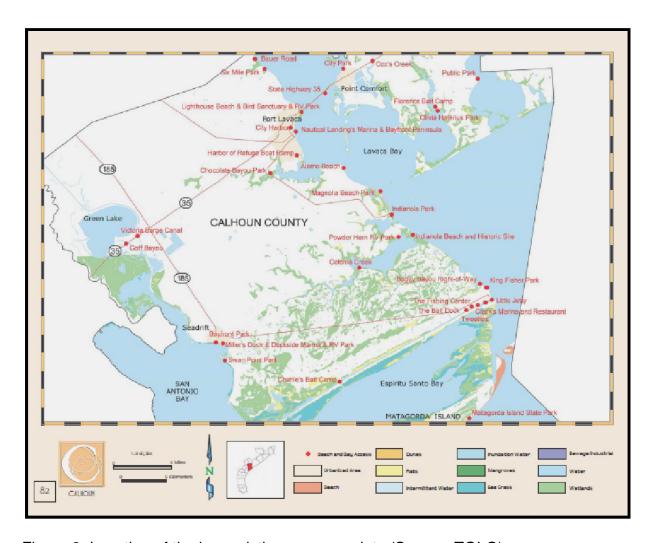

As part of the inventory, the area of study was analyzed by location. The analysis was

divided in five areas (See Figure 4):

Zone A: San Antonio Bay and West Calhoun County

Zone B: Gulf Intracoastal Waterway (GIWW)

Zone C: South Lavaca Bay

Zone D: North Lavaca Bay

Zone E: East Calhoun County

The inventory presented in this preliminary report will serve as the first step in the

development of a Shoreline Access Master Plan.

Figure 4. Shoreline Access Zones used in this inventory: Zone A--San Antonio Bay and West Calhoun County; Zone B--Gulf Intracoastal Waterway (GIWW); Zone C--South Lavaca Bay; Zone D--North Lavaca Bay; and Zone E--East Calhoun County.