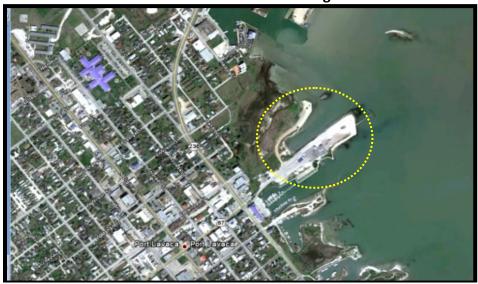

#### **Area Name: Seadrift Marina**

Location: Intersection of Main St and Bay Ave, City of Seadrift

| Activity/Amenity                 | Infrastructure<br>/Facilities                        | Comments                                                                                                                                                                                                             |
|----------------------------------|------------------------------------------------------|----------------------------------------------------------------------------------------------------------------------------------------------------------------------------------------------------------------------|
| Fishing                          | Х                                                    |                                                                                                                                                                                                                      |
| Swimming                         |                                                      |                                                                                                                                                                                                                      |
| Wildlife Viewing                 |                                                      |                                                                                                                                                                                                                      |
| Picnicking                       |                                                      |                                                                                                                                                                                                                      |
| Camping                          |                                                      |                                                                                                                                                                                                                      |
| Windsurfing                      | X                                                    |                                                                                                                                                                                                                      |
| Boat Ramp                        | X                                                    | New or under construction for improvements                                                                                                                                                                           |
| Boat Dock                        | X                                                    | Under construction for improvements                                                                                                                                                                                  |
| Pier                             | X                                                    |                                                                                                                                                                                                                      |
| Restroom                         | X                                                    | Available in bait shop                                                                                                                                                                                               |
| Shower                           |                                                      |                                                                                                                                                                                                                      |
| Electricity/Lighting             | X                                                    |                                                                                                                                                                                                                      |
| Fresh Water                      | X                                                    | Available in bait shop                                                                                                                                                                                               |
| Concession                       | X                                                    | Available in bait shop                                                                                                                                                                                               |
| Entrance/Parking Fee             |                                                      |                                                                                                                                                                                                                      |
| Access for the Mobility Impaired |                                                      |                                                                                                                                                                                                                      |
| Gulf Access                      |                                                      |                                                                                                                                                                                                                      |
| Bay/River/Lake Access            | X                                                    |                                                                                                                                                                                                                      |
|                                  |                                                      |                                                                                                                                                                                                                      |
| Other Comments:                  | volumes of user<br>parking expansion<br>is a dredged | ivately managed boat ramp. Owner says that large rs fill the facility during peak seasons. No room for on. Primary request that users make to improve site boat channel. The area is currently under a new bulkhead. |