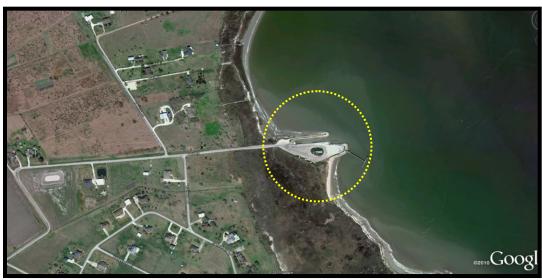

**Zone A: San Antonio Bay and West Calhoun County** 

Area Name: Goff (Hog) Bayou (South of Green Lake)

### Area Name: Goff (Hog) Bayou (South of Green Lake)

Location: Highway 35 and Goff Bayou

| Activity/Amenity        | Infrastructure<br>/Facilities | Comments                                                                                                                                         |
|-------------------------|-------------------------------|--------------------------------------------------------------------------------------------------------------------------------------------------|
| Fishing                 | X                             |                                                                                                                                                  |
| Swimming                | X                             |                                                                                                                                                  |
| Wildlife Viewing        | Х                             |                                                                                                                                                  |
| Picnicking              |                               |                                                                                                                                                  |
| Camping                 |                               |                                                                                                                                                  |
| Windsurfing             |                               |                                                                                                                                                  |
| Boat Ramp               | Х                             |                                                                                                                                                  |
| Boat Dock               |                               |                                                                                                                                                  |
| Pier                    |                               |                                                                                                                                                  |
| Restroom                |                               |                                                                                                                                                  |
| Shower                  |                               |                                                                                                                                                  |
| Electricity/Lighting    |                               |                                                                                                                                                  |
| Fresh Water             |                               |                                                                                                                                                  |
| Concession              |                               |                                                                                                                                                  |
| Entrance/Parking Fee    |                               |                                                                                                                                                  |
| Access for the Mobility |                               |                                                                                                                                                  |
| Impaired                |                               |                                                                                                                                                  |
| Gulf Access             |                               |                                                                                                                                                  |
| Bay/River/Lake Access   | X                             |                                                                                                                                                  |
|                         |                               |                                                                                                                                                  |
|                         |                               |                                                                                                                                                  |
| Other Comments:         | shorelines for i              | ssed from State Highway 35. Needs access to the mobility impaired. Users mentioned that it really d lights. It has great potential for kayaking. |