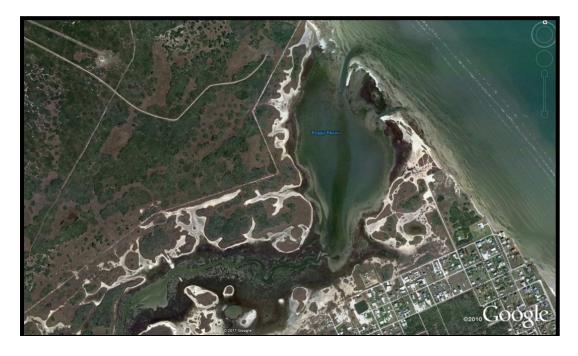

**Zone A: San Antonio Bay and West Calhoun County** 

Area Name: Goff (Hog) Bayou (South of Green Lake)

### Area Name: Goff (Hog) Bayou (South of Green Lake)

Location: Highway 35 and Goff Bayou

| Activity/Amenity        | Infrastructure<br>/Facilities | Comments                                                                                                                                         |
|-------------------------|-------------------------------|--------------------------------------------------------------------------------------------------------------------------------------------------|
| Fishing                 | X                             |                                                                                                                                                  |
| Swimming                | X                             |                                                                                                                                                  |
| Wildlife Viewing        | Х                             |                                                                                                                                                  |
| Picnicking              |                               |                                                                                                                                                  |
| Camping                 |                               |                                                                                                                                                  |
| Windsurfing             |                               |                                                                                                                                                  |
| Boat Ramp               | Х                             |                                                                                                                                                  |
| Boat Dock               |                               |                                                                                                                                                  |
| Pier                    |                               |                                                                                                                                                  |
| Restroom                |                               |                                                                                                                                                  |
| Shower                  |                               |                                                                                                                                                  |
| Electricity/Lighting    |                               |                                                                                                                                                  |
| Fresh Water             |                               |                                                                                                                                                  |
| Concession              |                               |                                                                                                                                                  |
| Entrance/Parking Fee    |                               |                                                                                                                                                  |
| Access for the Mobility |                               |                                                                                                                                                  |
| Impaired                |                               |                                                                                                                                                  |
| Gulf Access             |                               |                                                                                                                                                  |
| Bay/River/Lake Access   | X                             |                                                                                                                                                  |
|                         |                               |                                                                                                                                                  |
|                         |                               |                                                                                                                                                  |
| Other Comments:         | shorelines for i              | ssed from State Highway 35. Needs access to the mobility impaired. Users mentioned that it really d lights. It has great potential for kayaking. |