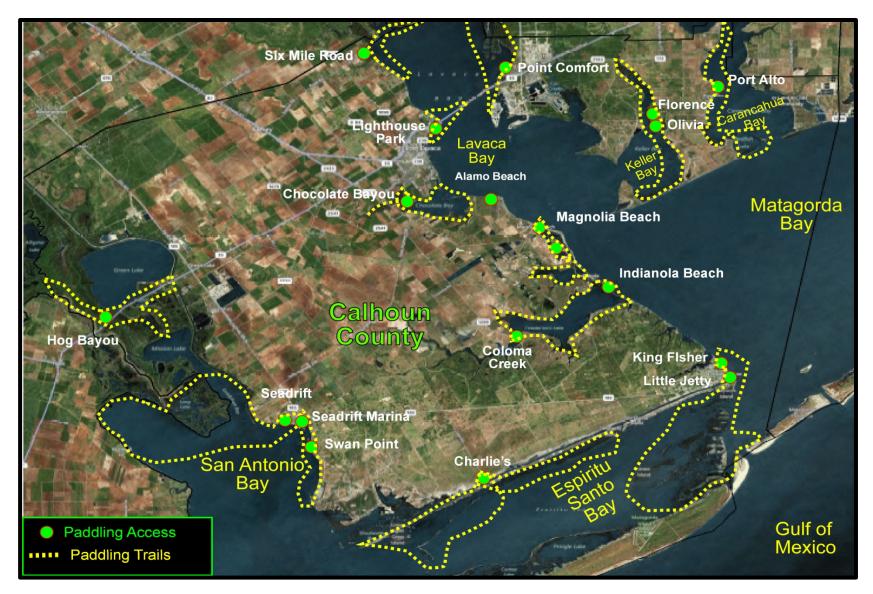

Figure C4. Location of the paddling access areas and paddling trails in Calhoun County.