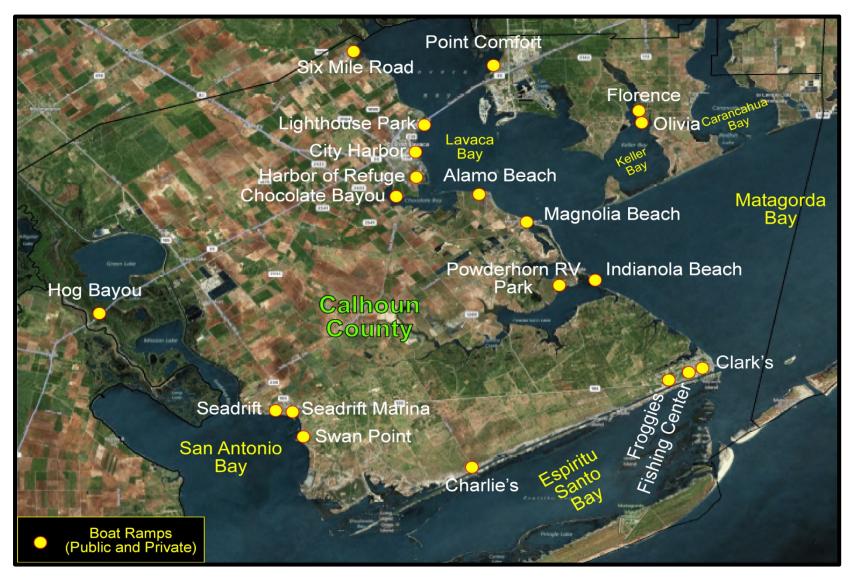

Photo: Seadrift Shoreline Park

Figure C1. Boat ramps located in Calhoun County.

Figure C2. Kayaking access point (launching sites) in Calhoun County.

Figure C3. Location of the active fishing piers and wildlife observation decks in Calhoun County.