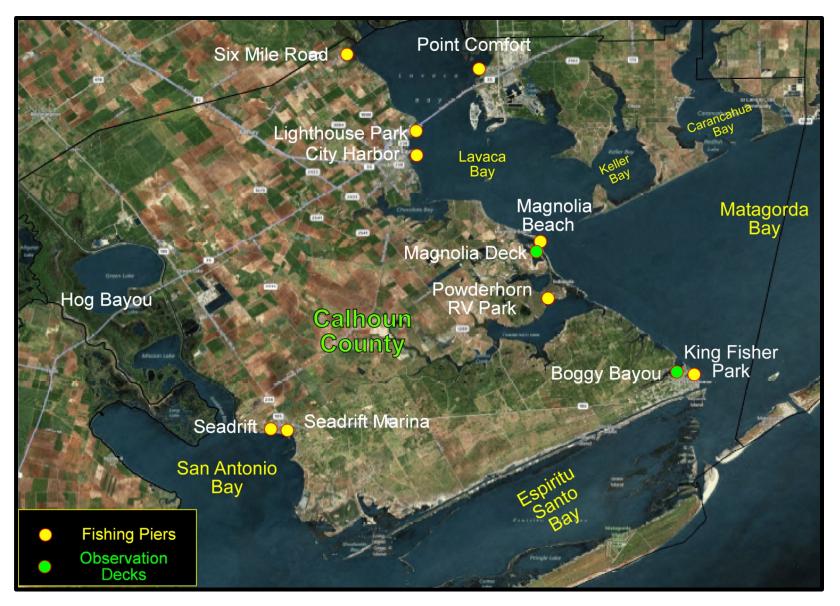

Photo: Seadrift Shoreline Park

Figure C1. Boat ramps located in Calhoun County.

Figure C2. Kayaking access point (launching sites) in Calhoun County.

Figure C3. Location of the active fishing piers and wildlife observation decks in Calhoun County.