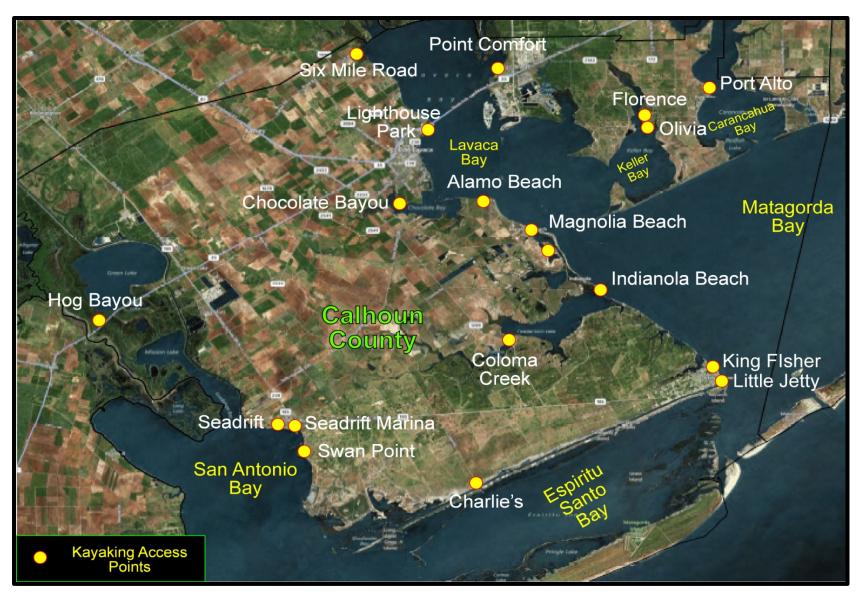

Photo: Seadrift Shoreline Park

Figure C1. Boat ramps located in Calhoun County.

Figure C2. Kayaking access point (launching sites) in Calhoun County.

Figure C3. Location of the active fishing piers and wildlife observation decks in Calhoun County.